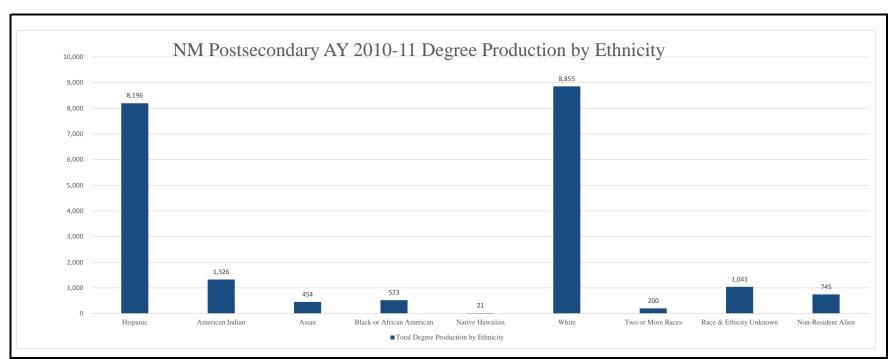

|                           | Certificates | Associates | Bachelors | Masters | Post Masters<br>Certificate | Graduate<br>Certificate | Doctorate | Professional | Total Degree<br>Production by<br>Ethnicity | Percent<br>of<br>Total |
|---------------------------|--------------|------------|-----------|---------|-----------------------------|-------------------------|-----------|--------------|--------------------------------------------|------------------------|
| Hispanic                  | 2,106        | 2,431      | 2,744     | 770     | 12                          | 10                      | 40        | 83           | 8,196                                      | 38.4%                  |
| American Indian           | 414          | 515        | 274       | 99      | -                           | -                       | *         | 16           | 1,326                                      | 6.2%                   |
| Asian                     | 81           | 87         | 175       | 83      | *                           | -                       | *         | 18           | 454                                        | 2.1%                   |
| Black or African American | 119          | 147        | 179       | 63      | -                           | *                       | *         | *            | 523                                        | 2.4%                   |
| Native Hawaiian           | 10           | *          | *         | *       | -                           | -                       | -         | *            | 21                                         | 0.1%                   |
| White                     | 1,965        | 2,195      | 3,078     | 1,287   | 16                          | 35                      | 130       | 149          | 8,855                                      | 41.5%                  |
| Two or More Races         | 45           | 41         | 78        | 31      | -                           | -                       | *         | *            | 200                                        | 0.9%                   |
| Race & Ethicity Unknown   | 242          | 268        | 332       | 165     | *                           | *                       | 17        | 11           | 1,041                                      | 4.9%                   |
| Non-Resident Alien        | 86           | 62         | 186       | 318     | -                           | *                       | 91        | -            | 745                                        | 3.5%                   |
| Total                     | 5,068        | 5,748      | 7,053     | 2,817   | 32                          | 52                      | 302       | 289          | 21,361                                     | 100.0%                 |