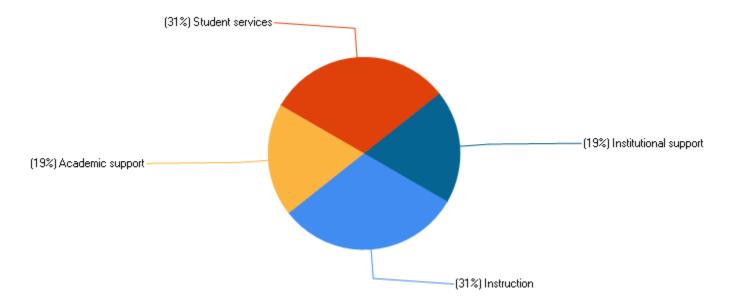

#### Percent distribution of core expenses, by function: Fiscal year 2017

### Core expenses per FTE enrollment, by function: Fiscal year 2017

| Instruction           | \$4,605 |
|-----------------------|---------|
| Research              | \$0     |
| Public service        | \$0     |
| Academic support      | \$2,857 |
| Student services      | \$4,604 |
| Institutional support | \$2,786 |
| Other core expenses   | \$0     |