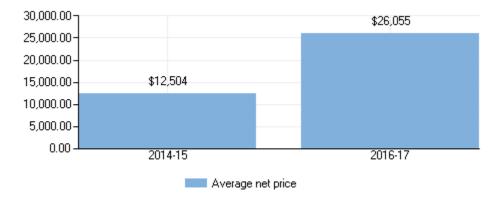

#### **Net Price**

Average net price of attendance for full-time, first-time, degree/certificate-seeking undergraduate students who were awarded grant or scholarship aid: 2014-15 - 2016-17

Average net price of attendance for full-time, first-time, degree/certificate-seeking undergraduate students who were awarded Title IV aid by income: 2014-15 - 2016-17

| Income               | 2014-15  | 2015-16  | 2016-17  |
|----------------------|----------|----------|----------|
| \$0 - \$30,000       | \$9,918  | \$0      | \$0      |
| \$30,001 - \$48,000  | \$18,458 | \$0      | \$0      |
| \$48,001 - \$75,000  | \$0      | \$0      | \$26,055 |
| \$75,001 - \$110,000 | \$0      | \$28,456 | \$0      |
| \$110,001 and more   | \$24,488 | \$0      | \$0      |