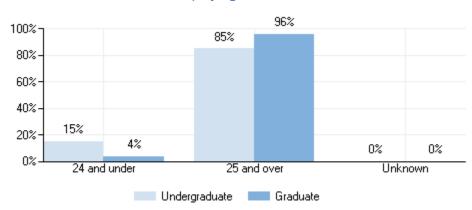

| 830   | 369   | 461   |
| Nondegree/certificate seeking | 18    | 10    | 8     |
| Graduate                      | 1,711 | 447   | 1,264 |
| Part-time students            | 5,068 | 1,755 | 3,313 |
| Undergraduate                 | 2,644 | 968   | 1,676 |
| Degree/certificate seeking    | 2,487 | 886   | 1,601 |
| First-time                    | 45    | 20    | 25    |
| Transfer-ins                  | 506   | 156   | 350   |
| Continuing                    | 1,936 | 710   | 1,226 |
| Nondegree/certificate seeking | 157   | 82    | 75    |
| Graduate                      | 2,424 | 787   | 1,637 |
|                               |       |       |       |

Percent of all students enrolled, by race/ethnicity: Fall 2017



#### Percent of all students enrolled, by age: Fall 2017



#### **Enrollment by distance education: Fall 2017**



## Completions

# Number of degrees and certificates awarded, by level and race/ethnicity and gender: July 1, 2017 - June 30, 2018

| Total                        |                                     |                                     |             |            |          |                                      |                                |                   |
|------------------------------|-------------------------------------|-------------------------------------|-------------|------------|----------|--------------------------------------|--------------------------------|-------------------|
| Race/ethnicity and<br>Gender | Certificates<br>Below<br>Bachelor's | Certificates<br>Above<br>Bachelor's | Associate's | Bachelor'