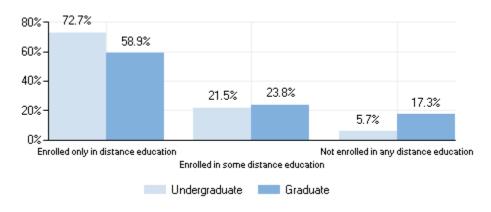

cate seeking | 18    | 10    | 8     |
| Graduate                      | 1,711 | 447   | 1,264 |
| Part-time students            | 5,068 | 1,755 | 3,313 |
| Undergraduate                 | 2,644 | 968   | 1,676 |
| Degree/certificate seeking    | 2,487 | 886   | 1,601 |
| First-time                    | 45    | 20    | 25    |
| Transfer-ins                  | 506   | 156   | 350   |
| Continuing                    | 1,936 | 710   | 1,226 |
| Nondegree/certificate seeking | 157   | 82    | 75    |
| Graduate                      | 2,424 | 787   | 1,637 |
|                               |       |       |       |

Percent of all students enrolled, by race/ethnicity: Fall 2017



#### Percent of all students enrolled, by age: Fall 2017



#### **Enrollment by distance education: Fall 2017**



## Completions

# Number of degrees and certificates awarded, by level and race/ethnicity and gender: July 1, 2017 - June 30, 2018

| Total                        |                                     |                                     |             |            |          |                                      |                                |                   |
|------------------------------|-------------------------------------|-------------------------------------|-------------|------------|----------|--------------------------------------|--------------------------------|-------------------|
| Race/ethnicity and<br>Gender | Certificates<br>Below<br>Bachelor's | Certificates<br>Above<br>Bachelor's | Associate's | Bachelor's | Master's | Doctor's<br>research/<br>scholarship | Do