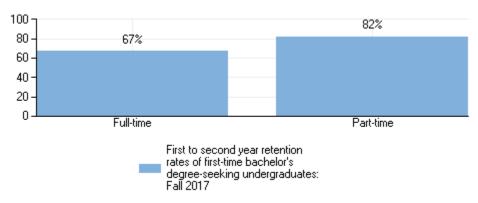

# Retention and Graduation

First to second year retention rates of first-time bachelor's degree-seeking undergraduates: Fall 2017

Graduation rates are based on the student's completion status as of August 31, 2017.