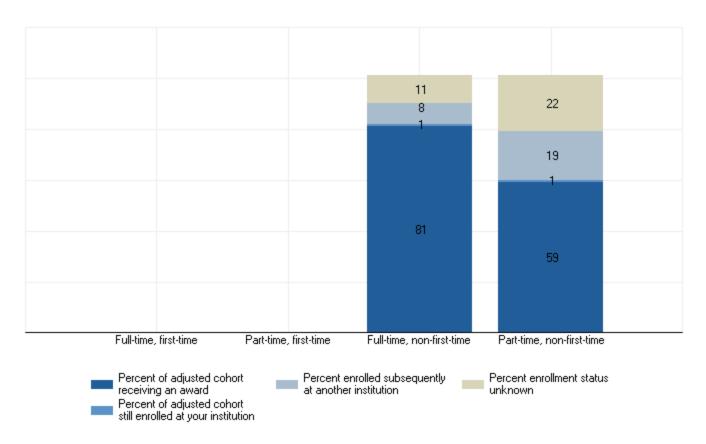

# Outcome Measures

Award and enrollment rates of degree/certificate-seeking undergraduate students who entered the institution in 2009-10, by cohort

Award and enrollment status are based on the student's completion status as of August 31, 2017.