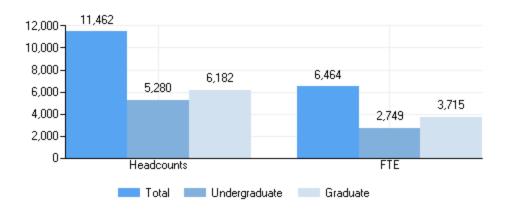

#### **Enrollment**

# Enrollment by gender, student level, and full- and part-time status: Fall 2017

|                               | Total | Men   | Women |
|-------------------------------|-------|-------|-------|
| All students                  | 7,812 | 2,662 | 5,150 |
| Undergraduate                 | 3,677 | 1,428 | 2,249 |
| Degree/certificate seeking    | 3,502 | 1,336 | 2,166 |
| First-time                    | 50    | 21    | 29    |
| Transfer-ins                  | 686   | 236   | 450   |
| Continuing                    | 2,766 | 1,079 | 1,687 |
| Nondegree/certificate seeking | 175   | 92    | 83    |
| Graduate                      | 4,135 | 1,234 | 2,901 |
| Full-time students            | 2,744 | 907   | 1,837 |
| Undergraduate                 | 1,033 | 460   | 573   |
| Degree/certificate seeking    | 1,015 | 450   | 565   |
| First-time                    | 5     | 1     | 4     |
| Transfer-ins                  | 180   | 80    | 100   |
| Continuing                    | 830   | 369   | 461   |
| Nondegree/certificate seeking | 18    | 10    | 8     |
| Graduate                      | 1,711 | 447   | 1,264 |
| Part-time students            | 5,068 | 1,755 | 3,313 |
| Undergraduate                 | 2,644 | 968   | 1,676 |
| Degree/certificate seeking    | 2,487 | 886   | 1,601 |
| First-time                    | 45    | 20    | 25    |
| Transfer-ins                  | 506   | 156   | 350   |
| Continuing                    | 1,936 | 710   | 1,226 |
| Nondegree/certificate seeking | 157   | 82    | 75    |
| Graduate                      | 2,424 | 787   | 1,637 |
|                               |       |       |       |