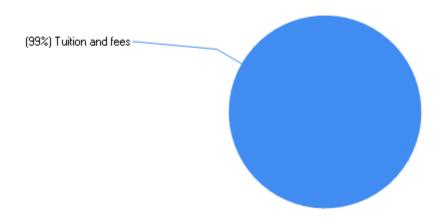

Related<br>Programs                                                | - | 13 | - | 8   | 205 | - | 68 | - |
| Business,<br>Management,<br>Marketing, and<br>Related Support<br>Services                    | - | 69 | - | 310 | 430 | - | -  | - |

# Retention and Graduation

First to second year retention rates of first-time bachelor's degree-seeking undergraduates: Fall 2017



Graduation rates are based on the student's completion status as of August 31, 2017.

# Outcome Measures

Award and enrollment rates of degree/certificate-seeking undergraduate students who entered the institution in 2009-10, by cohort



Award and enrollment status are based on the student's completion status as of August 31, 2017.

## **Finance**

## Percent distribution of core revenues, by source: Fiscal year 2017



#### Core revenues per FTE enrollment, by source: Fiscal year 2017

| Tuition and fees                     | \$14,705 |
|--------------------------------------|----------|
| Government grants and contracts      | \$53     |
| Private gifts, grants, and contracts | \$65     |
| Investment return                    | \$23     |
| Other core revenues                  | \$0      |

#### Percent distribution of core expenses, by function: Fiscal year 2017



### Core expenses per FTE enrollment, by function: Fiscal year 2017

| Instruction           | \$4,605 |
|-----------------------|---------|
| Research              | \$0     |
| Public service        | \$0     |
| Academic support      | \$2,857 |
| Student services      | \$4,604 |
| Institutional support | \$2,786 |
| Other core expens