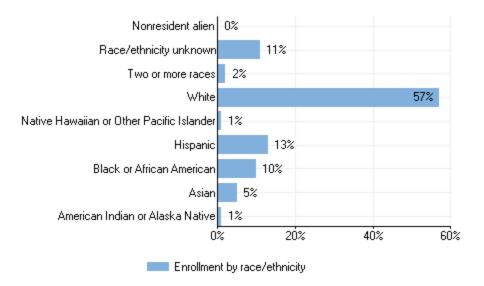

| 180   | 80    | 100   |
| Continuing                    | 830   | 369   | 461   |
| Nondegree/certificate seeking | 18    | 10    | 8     |
| Graduate                      | 1,711 | 447   | 1,264 |
| Part-time students            | 5,068 | 1,755 | 3,313 |
| Undergraduate                 | 2,644 | 968   | 1,676 |
| Degree/certificate seeking    | 2,487 | 886   | 1,601 |
| First-time                    | 45    | 20    | 25    |
| Transfer-ins                  | 506   | 156   | 350   |
| Continuing                    | 1,936 | 710   | 1,226 |
| Nondegree/certificate seeking | 157   | 82    | 75    |
| Graduate                      | 2,424 | 787   | 1,637 |
|                               |       |       |       |

Percent of all students enrolled, by race/ethnicity: Fall 2017



#### Percent of all students enrolled, by age: Fall 2017



#### **Enrollment by distance education: Fall 2017**



## Completions

# Number of degrees and certificates awarded, by level and race/ethnicity and gender: July 1, 2017 - June 30, 2018

| Total                        |                                     |                                     |             |            |          |                                      |                                |                   |
|------------------------------|-------------------------------------|-------------------------------------|-------------|------------|----------|--------------------------------------|--------------------------------|-------------------|
| Race/ethnicity and<br>Gender | Certificates<br>Below<br>Bachelor's | C