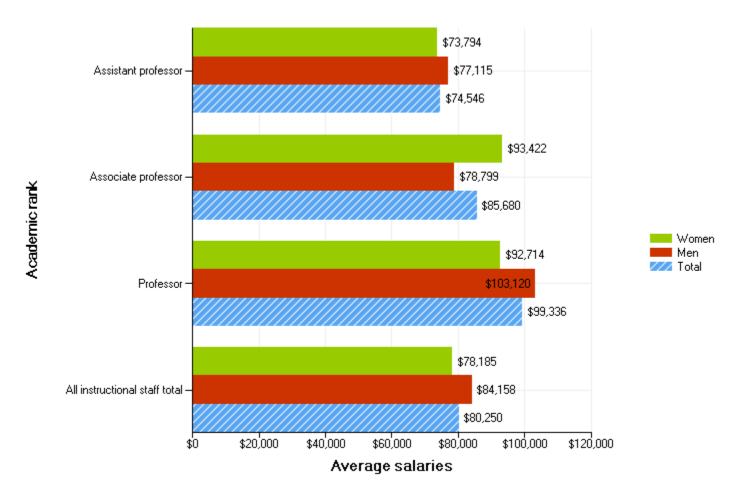

Average salaries of full-time instuctional nonmedical staff equated to 9-months worked, by academic rank and gender: Academic year 2017-18