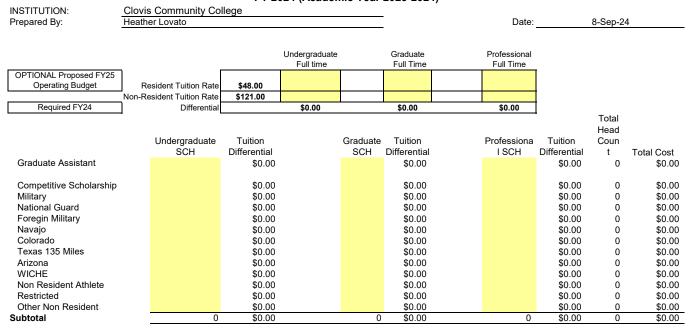

#### NEW MEXICO HIGHER EDUCATION DEPARTMENT Tuition Waivers FY 2024 (Academic Year 2023-2024)