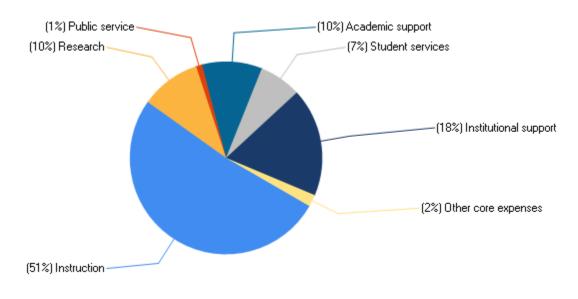

#### Percent distribution of core expenses, by function: Fiscal year 2017

#### Core expenses per FTE enrollment, by function: Fiscal year 2017

| Instruction           | \$30,157 |
|-----------------------|----------|
| Research              | \$6,162  |
| Public service        | \$853    |
| Academic support      | \$6,089  |
| Student services      | \$4,345  |
| Institutional support | \$10,432 |
| Other core expenses   | \$925    |
|                       |          |