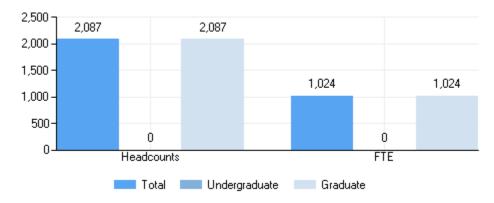

mester                                                                     |
| Student charges for full academic year and fall GR/SFA/retention rate cohort |
| Suburb: Large                                                                |
| Offers graduate courses and/or programs                                      |
|                                                                              |

## Student Charges

#### Typical tuition and required fees for full-time students: Academic year 2018-19

| Level of student | Tuition and required fees |
|------------------|---------------------------|
| Undergraduate    |                           |
| Graduate         | \$35,590                  |

#### Enrollment

### Unduplicated 12-month headcount and total FTE, by student level: 2017-18



#### Enrollment by gender, student level, and full- and part-time status: Fall 2017

|                    | Total | Men | Women |
|--------------------|-------|-----|-------|
| All students       | 1,913 | 849 | 1,064 |
| Graduate           | 1,913 | 849 | 1,064 |
|                    |       |     |       |
| Full-time students | 1,355 | 602 | 753   |
| Graduate           | 1,355 | 602 | 753   |
|                    |       |     |       |
| Part-time students | 558   | 247 | 311   |
| Graduate           | 558   | 247 | 311   |

#### Percent of all students enrolled, by race/ethnicity: Fall 2017



#### Percent of all students enrolled, by age: Fall 2017



Enrollment by distance education: Fall 2017



# Completions

#### Number of degrees and certificates awarded, by level and race/et