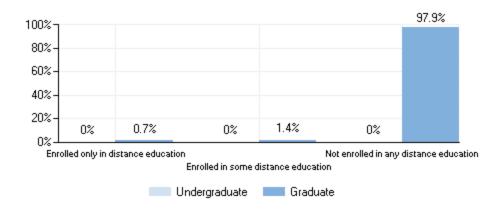

#### Percent of all students enrolled, by age: Fall 2017

Enrollment by distance education: Fall 2017