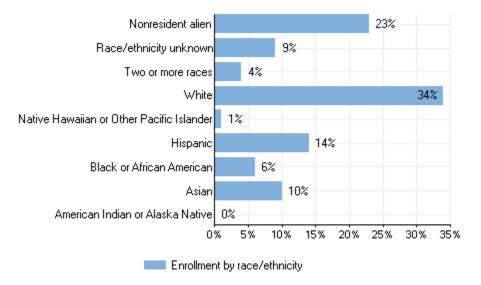

Undergraduate    |                           |
| Graduate         | \$35,590                  |

#### Enrollment

### Unduplicated 12-month headcount and total FTE, by student level: 2017-18



#### Enrollment by gender, student level, and full- and part-time status: Fall 2017

|                    | Total | Men | Women |
|--------------------|-------|-----|-------|
| All students       | 1,913 | 849 | 1,064 |
| Graduate           | 1,913 | 849 | 1,064 |
|                    |       |     |       |
| Full-time students | 1,355 | 602 | 753   |
| Graduate           | 1,355 | 602 | 753   |
|                    |       |     |       |
| Part-time students | 558   | 247 | 311   |
| Graduate           | 558   | 247 | 311   |

#### Percent of all students enrolled, by race/ethnicity: Fall 2017



#### Percent of all students enrolled, by age: Fall 2017



Enrollment by distance education: Fall 2017



# Completions

#### Number of degrees and certificates awarded, by level and race/ethnicity and gender: July 1, 2017 - June 30, 2018

| Total                                        |                                     |                                     |             |            |          |                                      |                                      |                   |
|----------------------------------------------|-------------------------------------|-------------------------------------|-------------|------------|----------|--------------------------------------|--------------------------------------|-------------------|
| Race/ethnicity and<br>Gender