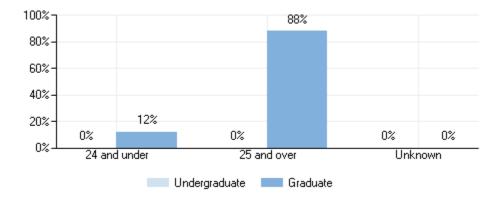

#### Percent of all students enrolled, by age: Fall 2017

Enrollment by distance education: Fall 2017