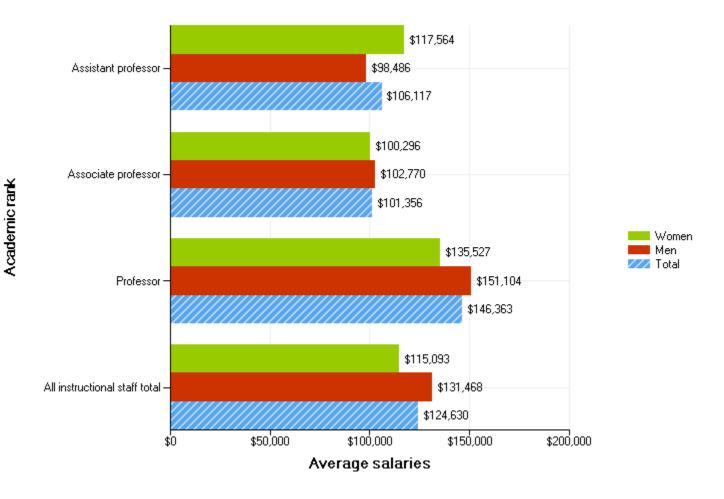

# Average salaries of full-time instuctional nonmedical staff equated to 9-months worked, by academic rank and gender: Academic year 2017-18