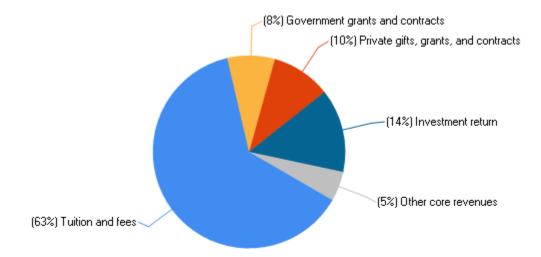

#### Percent distribution of core revenues, by source: Fiscal year 2017

#### Core revenues per FTE enrollment, by source: Fiscal year 2017

| Tuition and fees                     | \$35,841 |
|--------------------------------------|----------|
| Government grants and contracts      | \$4,467  |
| Private gifts, grants, and contracts | \$5,529  |
| Investment return                    | \$8,163  |
| Other core revenues                  | \$3,100  |
|                                      | + - /    |