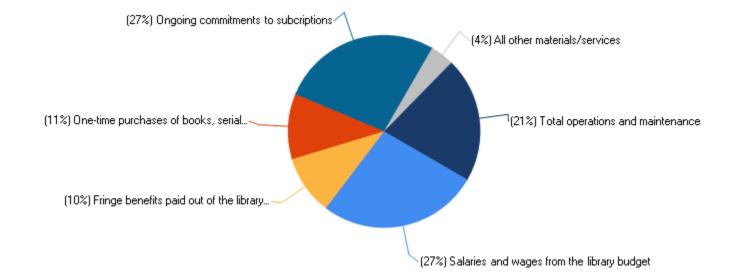

21    | 20                  | 1        | 0              |
| Multi-year contract       | 19    | 18                  | 1        | 0              |
| Indefinite contract       | 0     | 0                   | 0        | 0              |
| Annual contract           | 2     | 2                   | 0        | 0              |
| Less-than annual contract | 0     | 0                   | 0        | 0              |
| Without faculty status    | 0     | 0                   | 0        | 0              |

# Average salaries of full-time instuctional nonmedical staff equated to 9-months worked, by academic rank and gender: Academic year 2017-18



# Academic Libraries

Library collection by material type: Fiscal year 2017



#### Percent distribution of library expenses, by function: Fiscal year 2017