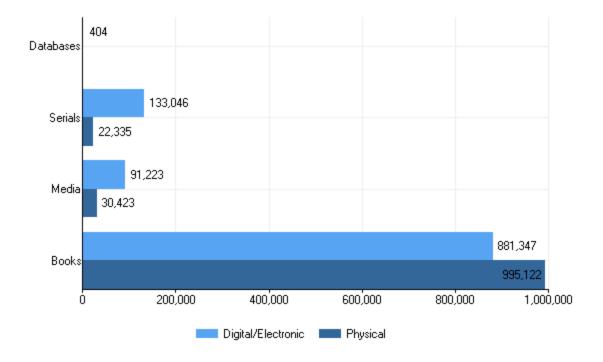

7                   | 0        | 0              |
| Not on tenure track       | 21    | 20                  | 1        | 0              |
| Multi-year contract       | 19    | 18                  | 1        | 0              |
| Indefinite contract       | 0     | 0                   | 0        | 0              |
| Annual contract           | 2     | 2                   | 0        | 0              |
| Less-than annual contract | 0     | 0                   | 0        | 0              |
| Without faculty status    | 0     | 0                   | 0        | 0              |

# Average salaries of full-time instuctional nonmedical staff equated to 9-months worked, by academic rank and gender: Academic year 2017-18



# Academic Libraries

Library collection by material type: Fiscal year 2017



#### Percent distribution of library expenses, by function: Fiscal year 2017