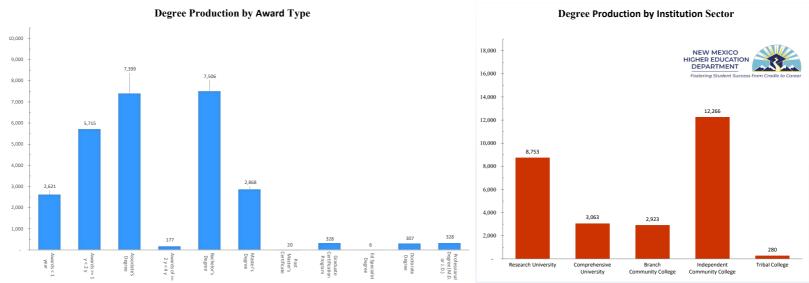

## New Mexico Postsecondary AY 21-22 Degree Production

|                                              | Awards of less<br>than 1 academic<br>year | Awards of at<br>least 1 year but<br>less than 2 years | Associate's<br>Degree (2 year<br>degree) | Awards of at<br>least 2 years but<br>less than 4 years | Bachelor's<br>Degree | Master's Degree | Post Master's<br>Certificate | Graduate<br>Certification<br>Program (G) | Ed Specialist<br>Degree | Doctorate<br>Degree | Professional<br>Degree<br>(M.D. or J.D.) | Total Degree<br>Production by<br>Institution |
|----------------------------------------------|-------------------------------------------|-------------------------------------------------------|------------------------------------------|--------------------------------------------------------|----------------------|-----------------|------------------------------|------------------------------------------|-------------------------|---------------------|------------------------------------------|----------------------------------------------|
| Research Universities                        |                                           |                                                       |                                          |                                                        |                      |                 |                              |                                          |                         |                     |                                          |                                              |
| New Mexico Institute of Mining & Tech        | -                                         | -                                                     | 2                                        | -                                                      | 210                  | 69              | -                            | 1                                        | -                       | 7                   | -                                        | 289                                          |
| New Mexico State University                  | -                                         | -                                                     | 2                                        | -                                                      | 2,443                | 735             | -                            | 47                                       | 6                       | 127                 | -                                        | 3,360                                        |
| University of New Mexico*                    | 3                                         | 36                                                    | -                                        | -                                                      | 3,348                | 1,139           | 20                           | 57                                       | -                       | 173                 | 328                                      | 5,104                                        |
|                                              | 3                                         | 36                                                    | 4                                        | 0                                                      | 6,001                | 1,943           | 20                           | 105                                      | 6                       | 307                 | 328                                      | 8,753                                        |
| Comprehensive Universities                   |                                           |                                                       |                                          |                                                        |                      |                 |                              |                                          |                         |                     |                                          |                                              |
| Eastern New Mexico University                | -                                         | -                                                     | 185                                      | -                                                      | 714                  | 372             | -                            | 54                                       | -                       | -                   | -                                        | 1,325                                        |
| New Mexico Highlands University              | _                                         | _                                                     |                                          | -                                                      | 395                  | 336             | _                            | 68                                       | -                       | -                   |                                          | 799                                          |
| Northern New Mexico College                  | _                                         | 59                                                    | 95                                       | -                                                      | 95                   | -               | _                            | _                                        | -                       | -                   |                                          | 249                                          |
| Western New Mexico University                | 30                                        | 20                                                    | 131                                      | _                                                      | 215                  | 193             | _                            | 101                                      | -                       | _                   | _                                        | 690                                          |
|                                              | 30                                        |                                                       | 411                                      | 0                                                      |                      |                 | 0                            | 223                                      | 0                       | 0                   | 0                                        | 3,063                                        |
| Branch Community Colleges                    |                                           | .0                                                    | 711                                      | Ü                                                      | 1,410                |                 | ,                            |                                          | , and the second        | ,                   | ,                                        | 5,005                                        |
| ENMU Roswell                                 | 186                                       | 127                                                   | 173                                      | 14                                                     | _                    | _               | _                            |                                          |                         | _                   | _                                        | 500                                          |
| ENMU Ruidoso                                 | 21                                        | 19                                                    | 50                                       |                                                        |                      |                 |                              |                                          |                         |                     |                                          | 90                                           |
| NMSU Alamogordo                              | 22                                        | 6                                                     | 82                                       | _                                                      |                      | _               | _                            | _                                        | _                       | _                   | _                                        | 110                                          |
| NMSU Carlsbad                                | 18                                        | 9                                                     | 130                                      |                                                        |                      |                 |                              | _                                        | -                       |                     |                                          | 157                                          |
| NMSU Dona Ana                                | 80                                        | 289                                                   | 908                                      | -                                                      |                      | -               |                              | -                                        | -                       | -                   |                                          | 1,277                                        |
| NMSU Grants                                  | 14                                        | 32                                                    | 37                                       | -                                                      | -                    | -               | -                            | -                                        | -                       | -                   | -                                        | 83                                           |
|                                              |                                           | 50                                                    |                                          | -                                                      | -                    | -               | · ·                          | -                                        | -                       | -                   | · ·                                      |                                              |
| UNM Gallup                                   | 27                                        |                                                       | 203                                      | -                                                      | -                    | -               | · -                          | -                                        | -                       | -                   | · ·                                      | 280                                          |
| UNM Los Alamos                               | 36                                        | 10                                                    | 64                                       | -                                                      | -                    | -               | -                            | -                                        | -                       | -                   | -                                        | 110                                          |
| UNM Taos                                     | 56<br>54                                  | 27<br>7                                               | 56<br>116                                | -                                                      | -                    | -               | -                            | -                                        | -                       | -                   | -                                        | 139<br>177                                   |
| UNM Valencia                                 |                                           |                                                       |                                          |                                                        | -                    | - 0             | -                            | -                                        | -                       | -                   | - 0                                      |                                              |
|                                              | 514                                       | 576                                                   | 1,819                                    | 14                                                     | 0                    | Ü               | 0                            | 0                                        | 0                       | 0                   | 0                                        | 2,923                                        |
| Independent Community Colleges               |                                           |                                                       |                                          |                                                        |                      |                 |                              |                                          |                         |                     |                                          |                                              |
| Central New Mexico Community College         | 877                                       | 3,525                                                 | 3,435                                    | 148                                                    | -                    | -               | -                            | -                                        | -                       | -                   | -                                        | 7,985                                        |
| Clovis Community College                     | 365                                       | 68                                                    | 291                                      |                                                        | -                    | -               | -                            | -                                        | -                       | -                   | -                                        | 724                                          |
| Luna Community College                       |                                           | 61                                                    | 68                                       | 7                                                      | -                    | -               | -                            | -                                        | -                       | -                   | -                                        | 136                                          |
| Mesalands Community College                  | 454                                       | 11                                                    | 125                                      | -                                                      | -                    | -               | -                            | -                                        | -                       | -                   | -                                        | 590                                          |
| New Mexico Junior College                    |                                           | 105                                                   | 309                                      | -                                                      | -                    | -               | -                            | -                                        | -                       | -                   | -                                        | 414                                          |
| San Juan College                             | 256                                       | 878                                                   | 595                                      | 8                                                      | -                    | -               | -                            | -                                        | -                       | -                   | -                                        | 1,737                                        |
| Santa Fe Community College                   | 118                                       | 311                                                   | 251                                      | -                                                      | -                    | -               | -                            | -                                        | -                       | -                   | -                                        | 680                                          |
|                                              | 2,070                                     | 4,959                                                 | 5,074                                    | 163                                                    | 0                    | 0               | 0                            | 0                                        | 0                       | 0                   | 0                                        | 12,266                                       |
| Tribal Colleges                              |                                           |                                                       |                                          |                                                        |                      |                 |                              |                                          |                         |                     |                                          |                                              |
| Dine College                                 | -                                         | 7                                                     | 17                                       | -                                                      | 11                   | -               | -                            | -                                        | -                       | -                   | -                                        | 35                                           |
| Institute of American Indian Arts            | 4                                         | 11                                                    | 7                                        | -                                                      | 41                   | 14              | -                            | -                                        | -                       | -                   | -                                        | 77                                           |
| Southwestern Indian Polytechnic Institute    | -                                         | 1                                                     | 19                                       | -                                                      | -                    | -               | -                            | -                                        | -                       | -                   | -                                        | 20                                           |
| Navajo Technical University                  | -                                         | 56                                                    | 48                                       | -                                                      | 34                   | 10              | -                            | -                                        | -                       | -                   | -                                        | 148                                          |
|                                              | 4                                         | 65                                                    | 91                                       | 0                                                      | 86                   | 24              | 0                            | 0                                        | 0                       | 0                   | 0                                        | 280                                          |
| Total Degree Production by Award Type Notes: | 2,621                                     | 5,715                                                 | 7,399                                    | 177                                                    | 7,506                | 2,868           | 20                           | 328                                      | 6                       | 307                 | 328                                      | 27,285                                       |