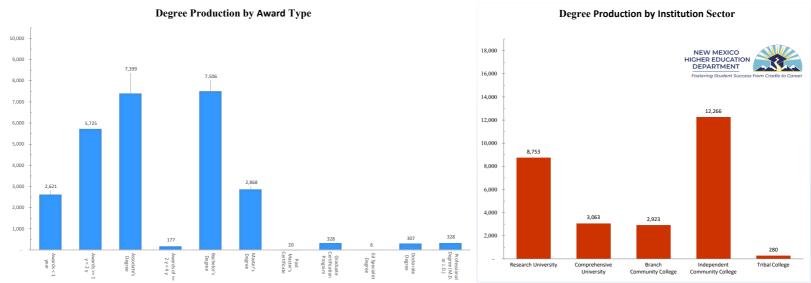

## New Mexico Postsecondary AY 21-22 Degree Production

|                                              | Awards of less<br>than 1 academic<br>year | Awards of at<br>least 1 year but<br>less than 2 years | Associate's<br>Degree (2 year<br>degree) | Awards of at<br>least 2 years but<br>less than 4 years | Bachelor's<br>Degree | Master's Degree | Post Master's<br>Certificate | Graduate<br>Certification<br>Program (G) | Ed Specialist<br>Degree | Doctorate<br>Degree | Professional<br>Degree<br>(M.D. or J.D.) | Total Degree<br>Production by<br>Institution |
|----------------------------------------------|-------------------------------------------|-------------------------------------------------------|------------------------------------------|--------------------------------------------------------|----------------------|-----------------|------------------------------|------------------------------------------|-------------------------|---------------------|------------------------------------------|----------------------------------------------|
| Research Universities                        |                                           |                                                       |                                          |                                                        |                      |                 |                              |                                          |                         |                     |                                          |                                              |
| New Mexico Institute of Mining & Tech        | -                                         | -                                                     | 2                                        | -                                                      | 210                  | 69              | -                            | 1                                        | -                       | 7                   | -                                        | 289                                          |
| New Mexico State University                  | -                                         | -                                                     | 2                                        | -                                                      | 2,443                | 735             | -                            | 47                                       | 6                       | 127                 | -                                        | 3,360                                        |
| University of New Mexico*                    | 3                                         | 36                                                    | -                                        | -                                                      | 3,348                | 1,139           | 20                           | 57                                       | -                       | 173                 | 328                                      | 5,104                                        |
|                                              | 3                                         | 36                                                    | 4                                        | 0                                                      | 6,001                | 1,943           | 20                           | 105                                      | 6                       | 307                 | 328                                      | 8,753                                        |
| Comprehensive Universities                   |                                           |                                                       |                                          |                                                        |                      |                 |                              |                                          |                         |                     |                                          |                                              |
| Eastern New Mexico University                | -                                         | -                                                     | 185                                      | -                                                      | 714                  | 372             | -                            | 54                                       | -                       | -                   | -                                        | 1,325                                        |
| New Mexico Highlands University              | _                                         | _                                                     |                                          | -                                                      | 395                  | 336             | _                            | 68                                       | -                       | -                   |                                          | 799                                          |
| Northern New Mexico College                  | _                                         | 59                                                    | 95                                       | -                                                      | 95                   | -               | _                            | _                                        | -                       | -                   |                                          | 249                                          |
| Western New Mexico University                | 30                                        | 20                                                    | 131                                      | -                                                      | 215                  | 193             | _                            | 101                                      | -                       | -                   | -                                        | 690                                          |
|                                              | 30                                        |                                                       | 411                                      | 0                                                      |                      |                 | 0                            | 223                                      | 0                       | 0                   | 0                                        | 3,063                                        |
| Branch Community Colleges                    |                                           |                                                       |                                          |                                                        | .,                   |                 |                              |                                          |                         |                     |                                          | -,,,,,                                       |
| ENMU Roswell                                 | 186                                       | 127                                                   | 173                                      | 14                                                     | _                    | _               | _                            |                                          |                         | _                   | _                                        | 500                                          |
| ENMU Ruidoso                                 | 21                                        | 19                                                    | 50                                       |                                                        |                      |                 |                              |                                          |                         |                     |                                          | 90                                           |
| NMSU Alamogordo                              | 22                                        | 6                                                     | 82                                       | _                                                      |                      | _               | _                            | _                                        | _                       | _                   | _                                        | 110                                          |
| NMSU Carlsbad                                | 18                                        | 9                                                     | 130                                      |                                                        |                      |                 |                              | _                                        | -                       |                     |                                          | 157                                          |
| NMSU Dona Ana                                | 80                                        | 289                                                   | 908                                      | -                                                      |                      | -               |                              | -                                        | -                       | -                   |                                          | 1,277                                        |
| NMSU Grants                                  | 14                                        | 32                                                    | 37                                       | -                                                      | -                    | -               | -                            | -                                        | -                       | -                   | -                                        | 83                                           |
|                                              |                                           | 50                                                    |                                          | -                                                      | -                    | -               | · ·                          | -                                        | -                       | -                   | · ·                                      |                                              |
| UNM Gallup                                   | 27                                        |                                                       | 203                                      | -                                                      | -                    | -               | · -                          | -                                        | -                       | -                   | · ·                                      | 280                                          |
| UNM Los Alamos                               | 36                                        | 10                                                    | 64                                       | -                                                      | -                    | -               | -                            | -                                        | -                       | -                   | -                                        | 110                                          |
| UNM Taos                                     | 56<br>54                                  | 27                                                    | 56                                       | -                                                      | -                    | -               | -                            | -                                        | -                       | -                   | -                                        | 139                                          |
| UNM Valencia                                 |                                           | 7                                                     | 116                                      | -                                                      | -                    | -               | -                            |                                          |                         |                     | -                                        | 177                                          |
|                                              | 514                                       | 576                                                   | 1,819                                    | 14                                                     | 0                    | 0               | 0                            | 0                                        | 0                       | 0                   | 0                                        | 2,923                                        |
| Independent Community Colleges               |                                           |                                                       |                                          |                                                        |                      |                 |                              |                                          |                         |                     |                                          |                                              |
| Central New Mexico Community College         | 877                                       | 3,525                                                 | 3,435                                    | 148                                                    | -                    | -               | -                            | -                                        | -                       | -                   | -                                        | 7,985                                        |
| Clovis Community College                     | 365                                       | 68                                                    | 291                                      | -                                                      | -                    | -               | -                            | -                                        | -                       | -                   | -                                        | 724                                          |
| Luna Community College                       | -                                         | 61                                                    | 68                                       | 7                                                      | -                    | -               | -                            | -                                        | -                       | -                   | -                                        | 136                                          |
| Mesalands Community College                  | 454                                       | 11                                                    | 125                                      | -                                                      | -                    | -               | -                            | -                                        | -                       | -                   | -                                        | 590                                          |
| New Mexico Junior College                    | -                                         | 105                                                   | 309                                      | -                                                      | -                    | -               | -                            | -                                        | -                       | -                   | -                                        | 414                                          |
| San Juan College                             | 256                                       | 878                                                   | 595                                      | 8                                                      | -                    | -               | -                            | -                                        | -                       | -                   | -                                        | 1,737                                        |
| Santa Fe Community College                   | 118                                       | 311                                                   | 251                                      | -                                                      | -                    | -               | -                            | -                                        | -                       | -                   | -                                        | 680                                          |
|                                              | 2,070                                     | 4,959                                                 | 5,074                                    | 163                                                    | 0                    | 0               | 0                            | 0                                        | 0                       | 0                   | 0                                        | 12,266                                       |
| Tribal Colleges                              |                                           |                                                       |                                          |                                                        |                      |                 |                              |                                          |                         |                     |                                          |                                              |
| Dine College                                 | -                                         | 7                                                     | 17                                       | -                                                      | 11                   | -               | -                            | -                                        | -                       | -                   | -                                        | 35                                           |
| Institute of American Indian Arts            | 4                                         | 11                                                    | 7                                        | -                                                      | 41                   | 14              | -                            | -                                        | -                       | -                   | -                                        | 77                                           |
| Southwestern Indian Polytechnic Institute    | -                                         | 1                                                     | 19                                       | -                                                      | -                    | -               | -                            | -                                        | -                       | -                   | -                                        | 20                                           |
| Navajo Technical University                  | -                                         | 56                                                    | 48                                       | _                                                      | 34                   | 10              | -                            | -                                        | -                       | -                   | -                                        | 148                                          |
|                                              | 4                                         | 75                                                    | 91                                       | 0                                                      | 86                   | 24              | 0                            | 0                                        | 0                       | 0                   | 0                                        | 280                                          |
| Total Degree Production by Award Type Notes: | 2,621                                     | 5,725                                                 | 7,399                                    | 177                                                    | 7,506                | 2,868           | 20                           | 328                                      | 6                       | 307                 | 328                                      | 27,285                                       |

AY 2021-22 Degree Data (leading summer data)
Includes all degrees awarded (Students with multiple degrees awarded)

\*UNM includes the UNM-HSC degrees

This data does not align with award data generated for HED's funding formula or annual report. Funding formula and annual reporting use different methodologies