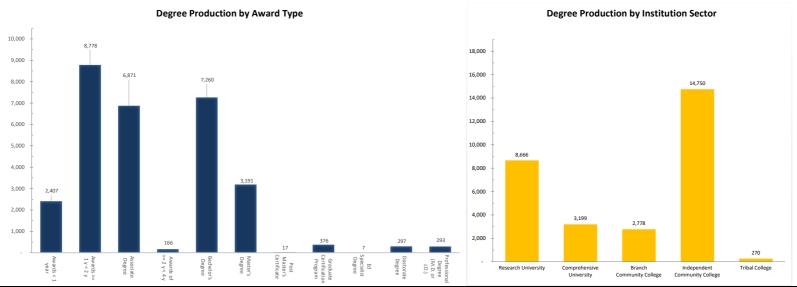

## New Mexico Postsecondary AY 22-23 Degree Production

|                                             | Awards of less<br>than 1 academic<br>year | Awards of at<br>least 1 year but<br>less than 2 years | Associate Degree<br>(2 year degree) | Awards of at<br>least 2 years but<br>less than 4 years | Bachelor's<br>Degree | Master's Degree | Post Master's<br>Certificate | Graduate<br>Certification<br>Program (G) | Ed Specialist<br>Degree | Doctorate<br>Degree | Professional<br>Degree<br>(M.D. or J.D.) | Total Degree<br>Production by<br>Institution |
|---------------------------------------------|-------------------------------------------|-------------------------------------------------------|-------------------------------------|--------------------------------------------------------|----------------------|-----------------|------------------------------|------------------------------------------|-------------------------|---------------------|------------------------------------------|----------------------------------------------|
| Research Universities                       |                                           |                                                       |                                     |                                                        |                      |                 |                              |                                          |                         |                     |                                          |                                              |
| New Mexico Institute of Mining & Technology | -                                         | -                                                     | 3                                   | -                                                      | 231                  | 82              | -                            | 8                                        | -                       | 10                  | -                                        | 334                                          |
| New Mexico State University                 | -                                         | -                                                     | -                                   | -                                                      | 2,406                | 746             | 1                            | 76                                       | 7                       | 104                 | -                                        | 3,340                                        |
| University of New Mexico*                   | 1                                         | 12                                                    | -                                   | -                                                      | 3,058                | 1,372           | 16                           | 57                                       | -                       | 183                 | 293                                      | 4,992                                        |
|                                             | 1                                         | 12                                                    | 3                                   | 0                                                      | 5,695                | 2,200           | 17                           | 141                                      | 7                       | 297                 | 293                                      | 8,666                                        |
| Comprehensive Universities                  |                                           |                                                       |                                     |                                                        |                      |                 |                              |                                          |                         |                     |                                          |                                              |
| Eastern New Mexico University               | -                                         | -                                                     | 204                                 | -                                                      | 706                  | 344             | -                            | 56                                       | -                       | -                   | -                                        | 1,310                                        |
| New Mexico Highlands University             | -                                         | -                                                     | 1                                   | -                                                      | 395                  | 342             | -                            | 69                                       | -                       | -                   | -                                        | 807                                          |
| Northern New Mexico College                 | 1                                         | 39                                                    | 80                                  | -                                                      | 91                   | -               | -                            | -                                        | -                       | -                   | -                                        | 211                                          |
| Western New Mexico University               | 34                                        | 18                                                    | 146                                 | -                                                      | 284                  | 279             | -                            | 110                                      | -                       | -                   | -                                        | 871                                          |
| ·                                           | 35                                        | 57                                                    | 431                                 | 0                                                      | 1,476                | 965             | 0                            | 235                                      | 0                       | 0                   | 0                                        | 3,199                                        |
| Branch Community Colleges                   |                                           |                                                       |                                     |                                                        |                      |                 |                              |                                          |                         |                     |                                          |                                              |
| Eastern New Mexico University - Roswell     | 204                                       | 97                                                    | 227                                 | 6                                                      | -                    | -               | -                            | -                                        | -                       | -                   | -                                        | 534                                          |
| Eastern New Mexico University - Ruidoso     | 24                                        | 17                                                    | 47                                  | -                                                      | -                    | -               | -                            | -                                        | -                       | -                   | -                                        | 88                                           |
| New Mexico State University - Alamogordo    | 10                                        | 9                                                     | 66                                  | -                                                      | -                    | -               | -                            | -                                        | -                       | -                   | -                                        | 85                                           |
| New Mexico State University - Doña Ana      | 103                                       | 278                                                   | 914                                 | -                                                      | -                    | -               | -                            | -                                        | -                       | -                   | -                                        | 1,295                                        |
| New Mexico State University - Grants        | 11                                        | 26                                                    | 54                                  | -                                                      | -                    | -               | -                            | -                                        | -                       | -                   | -                                        | 91                                           |
| University of New Mexico - Gallup           | 43                                        | 43                                                    | 278                                 | -                                                      | -                    | -               | -                            | -                                        | -                       | -                   | -                                        | 364                                          |
| University of New Mexico - Los Alamos       | 18                                        | -                                                     | 59                                  | -                                                      | -                    | -               | -                            | -                                        | -                       | -                   | -                                        | 77                                           |
| University of New Mexico - Taos             | 16                                        | 42                                                    | 50                                  | -                                                      | -                    | -               | -                            | -                                        | -                       | -                   | -                                        | 108                                          |
| University of New Mexico - Valencia         | 45                                        | 1                                                     | 90                                  | -                                                      | -                    | -               | -                            | -                                        | -                       | -                   | -                                        | 136                                          |
| •                                           | 474                                       | 513                                                   | 1,785                               | 6                                                      | 0                    | 0               | 0                            | 0                                        | 0                       | 0                   | 0                                        | 2,778                                        |
| Independent Community Colleges              |                                           |                                                       |                                     |                                                        |                      |                 |                              |                                          |                         |                     |                                          |                                              |
| Central New Mexico Community College        | 907                                       | 6,693                                                 | 3,002                               | 133                                                    | -                    | -               | -                            | -                                        | -                       | -                   | -                                        | 10,735                                       |
| Clovis Community College                    | 343                                       | 71                                                    | 334                                 | _                                                      | _                    | _               | -                            | _                                        | -                       | _                   | _                                        | 748                                          |
| Luna Community College                      | -                                         | 56                                                    | 87                                  | 10                                                     | -                    | -               | -                            | -                                        | -                       | -                   | -                                        | 153                                          |
| Mesalands Community College                 | 240                                       | 17                                                    | 71                                  | -                                                      | -                    | -               | -                            | -                                        | -                       | -                   | -                                        | 328                                          |
| New Mexico Junior College                   | -                                         | 134                                                   | 255                                 | -                                                      | -                    | -               | -                            | -                                        | -                       | -                   | -                                        | 389                                          |
| San Juan College                            | 277                                       | 847                                                   | 549                                 | 17                                                     | -                    | -               | -                            | -                                        | -                       | -                   | -                                        | 1,690                                        |
| Santa Fe Community College                  | 104                                       | 292                                                   | 204                                 | -                                                      | -                    | -               | -                            | -                                        | -                       | -                   | -                                        | 600                                          |
| Southeast New Mexico College                | 14                                        | 4                                                     | 89                                  |                                                        | -                    | -               | -                            | -                                        | -                       | -                   | -                                        | 107                                          |
| •                                           | 1,885                                     | 8,114                                                 | 4,591                               | 160                                                    | 0                    | 0               | 0                            | 0                                        | 0                       | 0                   | 0                                        | 14,750                                       |
| Tribal Colleges                             |                                           |                                                       |                                     |                                                        |                      |                 |                              |                                          |                         |                     |                                          |                                              |
| Diné College                                | -                                         | 5                                                     | 9                                   | -                                                      | 16                   | -               | -                            | -                                        | -                       | -                   | -                                        | 30                                           |
| Institute of American Indian Arts           | 12                                        | -                                                     | 3                                   | -                                                      | 35                   | 22              | -                            | -                                        | -                       | -                   | -                                        | 72                                           |
| Southwestern Indian Polytechnic Institute   | -                                         | -                                                     | -                                   | -                                                      | -                    | -               | -                            | -                                        | -                       | -                   | -                                        | -                                            |
| Navajo Technical University                 | -                                         | 77                                                    | 49                                  | -                                                      | 38                   | 4               | -                            | -                                        | -                       | -                   | -                                        | 168                                          |
| ·                                           | 12                                        | 82                                                    | 61                                  | 0                                                      | 89                   | 26              | 0                            | 0                                        | 0                       | 0                   | 0                                        | 270                                          |
| Total Degree Production by Award Type       | 2,407                                     | 8,778                                                 | 6,871                               | 166                                                    | 7,260                | 3,191           | 17                           | 376                                      | 7                       | 297                 | 293                                      | 29,66                                        |