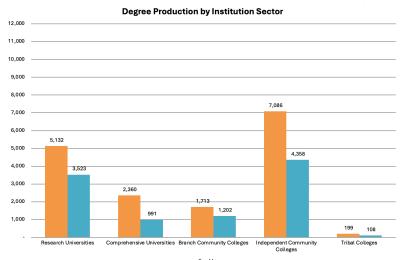

## New Mexico Postsecondary Degree Production by Gender, Academic Year 2023-2024

HIGHER EDUCATION

**DEPARTMENT** 

Source:

Planning & Research Division

Date Prepared:

August 28, 2024

|                                             | Awards of less than 1<br>academic year |       | Awards of at least 1 year but less than 2 years |       | Associate's Degree (2 year<br>degree) |       | Awards of atleast 2<br>years butless than 4<br>years |    | Bachelor's Degree |       | Master's Degree |       | PostMaster's<br>Certificate |   | Graduate Certificate<br>Program(G) |     | Ed Specialist<br>Degree |   | Doctorate Degree |     | Professional Degree<br>(M.D. or J.D.) |           | Total Degree Production by<br>Institution and Gender |        |
|---------------------------------------------|----------------------------------------|-------|-------------------------------------------------|-------|---------------------------------------|-------|------------------------------------------------------|----|-------------------|-------|-----------------|-------|-----------------------------|---|------------------------------------|-----|-------------------------|---|------------------|-----|---------------------------------------|-----------|------------------------------------------------------|--------|
| Research Universities                       | F                                      | М     | F                                               | М     | F                                     | М     | F                                                    | М  | F                 | М     | F               | М     | F                           | М | F                                  | М   | F                       | М | F                | М   | F                                     | М         | F                                                    | М      |
| New Mexico Institute of Mining & Technology |                                        | -     | -                                               | -     | -                                     | 1     |                                                      | -  | 54                | 149   | 33              | 58    | -                           | - | 2                                  | 1   | -                       | - | 8                | 14  |                                       |           | 97                                                   | 223    |
| New Mexico State University (NMSU)          | -                                      | -     | -                                               | -     | -                                     | 1     | -                                                    | -  | 1,512             | 962   | 448             | 260   | 13                          | 2 | 51                                 | 22  | 5                       | 1 | 64               | 43  | -                                     | -         | 2,093                                                | 1,291  |
| University of New Mexico (UNM)*             | -                                      | -     | 3                                               | 4     | -                                     | -     | -                                                    | -  | 1,958             | 1,248 | 678             | 518   | 19                          | - | 46                                 | 17  | -                       | - | 75               | 106 | 163                                   | 116       | 2,942                                                | 2,009  |
|                                             | -                                      | -     | 3                                               | 4     | -                                     | 2     | -                                                    | -  | 3,524             | 2,359 | 1,159           | 836   | 32                          | 2 | 99                                 | 40  | 5                       | 1 | 147              | 163 | 163                                   | 116       | 5,132                                                | 3,523  |
| Comprehensive Universities                  |                                        |       |                                                 |       |                                       |       |                                                      |    |                   |       |                 |       |                             |   |                                    |     |                         |   |                  |     |                                       |           |                                                      |        |
| Eastern New Mexico University (ENMU)        | -                                      | -     | -                                               | -     | 137                                   | 61    | -                                                    | -  | 484               | 258   | 257             | 99    | -                           | - | 51                                 | 17  | -                       | - | -                | -   | -                                     | -         | 929                                                  | 435    |
| New Mexico Highlands University             | -                                      | -     | -                                               | -     | -                                     | -     | -                                                    | -  | 290               | 92    | 265             | 85    | -                           | - | 43                                 | 16  | -                       | - | -                | -   | -                                     | -         | 598                                                  | 193    |
| Northern New Mexico College                 | 1                                      | -     | 45                                              | 26    | 48                                    | 32    | -                                                    | -  | 44                | 24    | -               | -     | -                           | - | -                                  | -   | -                       | - | -                | -   | -                                     | -         | 138                                                  | 82     |
| Western New Mexico University               | 20                                     | 37    | 2                                               | 16    | 111                                   | 67    | -                                                    | -  | 212               | 73    | 245             | 61    | -                           | - | 105                                | 27  | -                       | - | -                | -   | -                                     | -         | 695                                                  | 281    |
| Book Community College                      | 21                                     | 37    | 47                                              | 42    | 296                                   | 160   | -                                                    | -  | 1,030             | 447   | 767             | 245   | -                           | - | 199                                | 60  | -                       | - | -                | -   | -                                     | -         | 2,360                                                | 991    |
| Branch Community Colleges                   |                                        |       |                                                 | 404   | 407                                   |       |                                                      |    |                   |       |                 |       |                             |   |                                    |     |                         |   |                  |     |                                       |           |                                                      | 0.48   |
| ENMU-Roswell                                | 83                                     | 114   | 60                                              | 121   | 137                                   | 82    | -                                                    | -  | -                 | -     | -               | -     | -                           | - | -                                  | -   | -                       | - | -                | -   | -                                     | -         | 280                                                  | 317    |
| ENMU-Ruidoso                                | 24                                     |       | 16                                              | 4     | 32                                    | 20    | -                                                    | 6  | -                 | -     | -               | -     | -                           | - | -                                  | -   | -                       |   | -                | -   | -                                     | -         | 72                                                   | 37     |
| NMSU-Alamogordo                             |                                        |       | 15                                              | 2     | 40                                    | 17    | -                                                    | -  | -                 | -     | -               |       | -                           | - | -                                  | -   | -                       | - | -                | -   | -                                     | -         | 62                                                   | 26     |
| NMSU-Doña Ana                               | 54                                     | 36    | 150                                             | 150   | 552                                   | 323   | -                                                    | -  | -                 | -     | -               | -     | -                           | - | -                                  | -   | -                       | - | -                | -   | -                                     | -         | 756                                                  | 509    |
| NMSU-Grants                                 | 17                                     | 3     | 24                                              | 8     | 40                                    | 13    | -                                                    | -  | -                 | -     | -               |       | -                           | - | -                                  | -   | -                       | - | -                | -   | -                                     | -         | 81                                                   | 24     |
| UNM-Gallup                                  | 28                                     | 15    | 36                                              | 37    | 155                                   | 93    |                                                      | -  | -                 | -     | -               |       | -                           | - | -                                  | -   | -                       | - | -                |     | -                                     | -         | 219                                                  | 145    |
| UNM-Los Alamos                              | 7                                      | 20    | -                                               | -     | 27                                    | 26    | -                                                    | -  | -                 | -     | -               |       | -                           | - | -                                  | -   | -                       | - | -                | -   | -                                     | -         | 34                                                   | 46     |
| UNM-Taos                                    | 34                                     | 19    | 11                                              | 27    | 67<br>50                              | 20    | -                                                    | -  | -                 | -     | -               | -     | -                           | - | -                                  | -   | -                       | - | -                | -   | -                                     | -         | 112                                                  | 66     |
| UNM-Valencia                                | 44                                     | 13    | ū                                               |       |                                       | 19    |                                                      | -  | -                 | -     | -               |       | -                           | - |                                    | -   | -                       | _ | -                |     | -                                     | -         | 97                                                   | 32     |
| Independent Community Colleges              | 298                                    | 234   | 315                                             | 349   | 1,100                                 | 613   | -                                                    | 6  | -                 | -     | -               | -     | -                           | - | -                                  | -   | -                       | - | -                | -   | -                                     | -         | 1,713                                                | 1,202  |
| Central New Mexico Community College        | 451                                    | 288   | 2,038                                           | 1,263 | 1,923                                 | 1,080 | 58                                                   | 48 |                   | -     |                 |       |                             |   |                                    | -   |                         |   |                  |     |                                       |           | 4,470                                                | 2,679  |
| Clovis Community College                    | 210                                    | 128   | 42                                              | 33    | 241                                   | 77    | -                                                    |    | _                 | _     | -               |       |                             |   |                                    | _   | -                       |   | _                |     | _                                     | _         | 493                                                  | 238    |
| Luna Community College                      |                                        | .20   | 15                                              | 24    |                                       | 18    | 9                                                    | _  |                   | _     |                 |       |                             |   |                                    |     |                         |   | -                |     |                                       |           | 61                                                   | 42     |
| Mesalands Community College                 | 3                                      | 114   | 9                                               | 16    | 27                                    | 38    | -                                                    | _  | -                 | _     | -               |       | _                           | - |                                    | _   | -                       |   | _                |     | _                                     | _         | 39                                                   | 168    |
| New Mexico Junior College                   | l š                                    | 114   | 65                                              | 68    | 171                                   | 97    | -                                                    |    |                   |       |                 |       |                             |   |                                    |     | - 1                     |   |                  |     |                                       |           | 236                                                  | 165    |
| San Juan College                            | 304                                    | 327   | 540                                             | 285   | 428                                   | 207   | 1                                                    | 15 | -                 |       |                 |       |                             | - | -                                  |     |                         |   | _                |     |                                       | _         | 1,273                                                | 834    |
| Santa Fe Community College                  | 86                                     | 8     | 205                                             | 142   | 133                                   | 59    |                                                      | "  |                   |       |                 |       |                             | _ | -                                  |     | _                       |   |                  |     |                                       |           | 424                                                  | 209    |
| Southeast New Mexico College                | 14                                     | -     | 1                                               | 3     | 75                                    | 20    | -                                                    | -  |                   |       |                 | -     | -                           | - | -                                  | -   | -                       | - | -                | -   | -                                     | -         | 90                                                   | 23     |
|                                             | 1,068                                  | 865   | 2,915                                           | 1,834 |                                       | 1,596 | 68                                                   | 63 | -                 | -     | -               |       | -                           | - |                                    |     | -                       | - | -                | -   | -                                     | _         | 7,086                                                | 4,358  |
| Tribal Colleges                             | 1,000                                  |       | _,,,,,                                          | ,,55  | 5,000                                 | .,    | ,                                                    |    |                   |       |                 |       |                             |   |                                    |     |                         |   |                  |     |                                       |           | -                                                    | -      |
| Southwestern Indian Polytechnic Institute   | -                                      | -     | -                                               | -     | -                                     | -     | -                                                    | -  | -                 | -     | -               | -     | -                           | - | -                                  | -   | -                       | - | -                | -   | -                                     | -         | -                                                    | -      |
| Diné College                                | -                                      | -     | 2                                               | -     | 26                                    | 2     | -                                                    | -  | 6                 | 2     | -               | -     | -                           | - | -                                  | -   | -                       | - | -                | -   | -                                     | -         | 34                                                   | 4      |
| Institute of American Indian Arts           | 5                                      | 1     | 3                                               | -     | 2                                     | 3     | -                                                    | -  | 10                | 19    | 26              | 10    | -                           | - | -                                  | -   | -                       | - | -                | -   | -                                     | -         | 46                                                   | 33     |
| Navajo Technical University                 |                                        | -     | 43                                              | 39    | 40                                    | 24    | -                                                    | -  | 32                | 6     | 4               | 2     | -                           | - | -                                  | -   | -                       | - | -                | -   | -                                     | -         | 119                                                  | 71     |
|                                             | 5                                      | 1     | 48                                              | 39    | 68                                    | 29    | -                                                    | -  | 48                | 27    | 30              | 12    | -                           | - | -                                  | -   | -                       | - | -                | -   | -                                     | -         | 199                                                  | 108    |
| Subtotals                                   | 1,392                                  | 1,137 | 3,328                                           | 2,268 | 4,499                                 | 2,400 | 68                                                   | 69 | 4,602             | 2,833 | 1,956           | 1,093 | 32                          | 2 | 298                                | 100 | 5                       | 1 | 147              | 163 | 163                                   | 116       | 16,490                                               | 10,182 |
|                                             | .,                                     | .,    | -,                                              |       | .,                                    |       |                                                      |    | .,                | _,    | .,              | .,    |                             |   |                                    |     |                         |   |                  |     |                                       | l Degrees | 26,                                                  |        |