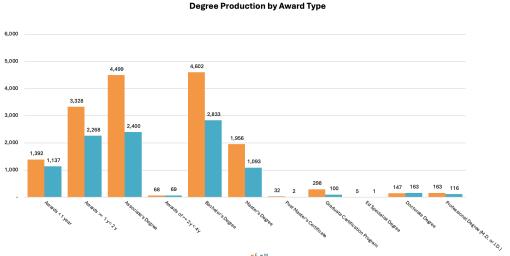

## New Mexico Postsecondary Degree Production by Gender, Academic Year 2023-2024

HIGHER EDUCATION

**DEPARTMENT** 

Source:

Planning & Research Division

Date Prepared:

August 28, 2024

|                                             | Awards of less than 1<br>academic year |       | Awards of at least 1 year but less than 2 years |       | Associate's Degree (2 year<br>degree) |       | Awards of atleast 2<br>years butless than 4<br>years |    | Bachelor's Degree |       | Master's Degree |       | PostMaster's<br>Certificate |   | Graduate Certificate<br>Program(G) |     | Ed Specialist<br>Degree |   | Doctorate Degree |     | Professional Degree<br>(M.D. or J.D.) |           | Total Degree Production by<br>Institution and Gender |        |
|---------------------------------------------|----------------------------------------|-------|-------------------------------------------------|-------|---------------------------------------|-------|------------------------------------------------------|----|-------------------|-------|-----------------|-------|-----------------------------|---|------------------------------------|-----|-------------------------|---|------------------|-----|---------------------------------------|-----------|------------------------------------------------------|--------|
| Research Universities                       | F                                      | М     | F                                               | М     | F                                     | М     | F                                                    | М  | F                 | М     | F               | М     | F                           | М | F                                  | М   | F                       | М | F                | М   | F                                     | М         | F                                                    | М      |
| New Mexico Institute of Mining & Technology |                                        | -     | -                                               | -     | -                                     | 1     |                                                      | -  | 54                | 149   | 33              | 58    | -                           | - | 2                                  | 1   | -                       | - | 8                | 14  |                                       |           | 97                                                   | 223    |
| New Mexico State University (NMSU)          | -                                      | -     | -                                               | -     | -                                     | 1     | -                                                    | -  | 1,512             | 962   | 448             | 260   | 13                          | 2 | 51                                 | 22  | 5                       | 1 | 64               | 43  | -                                     | -         | 2,093                                                | 1,291  |
| University of New Mexico (UNM)*             | -                                      | -     | 3                                               | 4     | -                                     | -     | -                                                    | -  | 1,958             | 1,248 | 678             | 518   | 19                          | - | 46                                 | 17  | -                       | - | 75               | 106 | 163                                   | 116       | 2,942                                                | 2,009  |
|                                             | -                                      | -     | 3                                               | 4     | -                                     | 2     | -                                                    | -  | 3,524             | 2,359 | 1,159           | 836   | 32                          | 2 | 99                                 | 40  | 5                       | 1 | 147              | 163 | 163                                   | 116       | 5,132                                                | 3,523  |
| Comprehensive Universities                  |                                        |       |                                                 |       |                                       |       |                                                      |    |                   |       |                 |       |                             |   |                                    |     |                         |   |                  |     |                                       |           |                                                      |        |
| Eastern New Mexico University (ENMU)        | -                                      | -     | -                                               | -     | 137                                   | 61    | -                                                    | -  | 484               | 258   | 257             | 99    | -                           | - | 51                                 | 17  | -                       | - | -                | -   | -                                     | -         | 929                                                  | 435    |
| New Mexico Highlands University             | -                                      | -     | -                                               | -     | -                                     | -     | -                                                    | -  | 290               | 92    | 265             | 85    | -                           | - | 43                                 | 16  | -                       | - | -                | -   | -                                     | -         | 598                                                  | 193    |
| Northern New Mexico College                 | 1                                      | -     | 45                                              | 26    | 48                                    | 32    | -                                                    | -  | 44                | 24    | -               | -     | -                           | - | -                                  | -   | -                       | - | -                | -   | -                                     | -         | 138                                                  | 82     |
| Western New Mexico University               | 20                                     | 37    | 2                                               | 16    | 111                                   | 67    | -                                                    | -  | 212               | 73    | 245             | 61    | -                           | - | 105                                | 27  | -                       | - | -                | -   | -                                     | -         | 695                                                  | 281    |
| Book Community College                      | 21                                     | 37    | 47                                              | 42    | 296                                   | 160   | -                                                    | -  | 1,030             | 447   | 767             | 245   | -                           | - | 199                                | 60  | -                       | - | -                | -   | -                                     | -         | 2,360                                                | 991    |
| Branch Community Colleges                   |                                        |       |                                                 | 404   | 407                                   |       |                                                      |    |                   |       |                 |       |                             |   |                                    |     |                         |   |                  |     |                                       |           |                                                      | 0.48   |
| ENMU-Roswell                                | 83                                     | 114   | 60                                              | 121   | 137                                   | 82    | -                                                    | -  | -                 | -     | -               | -     | -                           | - | -                                  | -   | -                       | - | -                | -   | -                                     | -         | 280                                                  | 317    |
| ENMU-Ruidoso                                | 24                                     |       | 16                                              | 4     | 32                                    | 20    | -                                                    | 6  | -                 | -     | -               | -     | -                           | - | -                                  | -   | -                       |   | -                | -   | -                                     | -         | 72                                                   | 37     |
| NMSU-Alamogordo                             |                                        |       | 15                                              | 2     | 40                                    | 17    | -                                                    | -  | -                 | -     | -               |       | -                           | - | -                                  | -   | -                       | - | -                | -   | -                                     | -         | 62                                                   | 26     |
| NMSU-Doña Ana                               | 54                                     | 36    | 150                                             | 150   | 552                                   | 323   | -                                                    | -  | -                 | -     | -               | -     | -                           | - | -                                  | -   | -                       | - | -                | -   | -                                     | -         | 756                                                  | 509    |
| NMSU-Grants                                 | 17                                     | 3     | 24                                              | 8     | 40                                    | 13    | -                                                    | -  | -                 | -     | -               |       | -                           | - | -                                  | -   | -                       | - | -                | -   | -                                     | -         | 81                                                   | 24     |
| UNM-Gallup                                  | 28                                     | 15    | 36                                              | 37    | 155                                   | 93    |                                                      | -  | -                 | -     | -               |       | -                           | - | -                                  | -   | -                       | - | -                |     | -                                     | -         | 219                                                  | 145    |
| UNM-Los Alamos                              | 7                                      | 20    | -                                               | -     | 27                                    | 26    | -                                                    | -  | -                 | -     | -               |       | -                           | - | -                                  | -   | -                       | - | -                | -   | -                                     | -         | 34                                                   | 46     |
| UNM-Taos                                    | 34                                     | 19    | 11                                              | 27    | 67<br>50                              | 20    | -                                                    | -  | -                 | -     | -               | -     | -                           | - | -                                  | -   | -                       | - | -                | -   | -                                     | -         | 112                                                  | 66     |
| UNM-Valencia                                | 44                                     | 13    | ū                                               |       |                                       | 19    |                                                      | -  | -                 | -     | -               |       | -                           | - |                                    | -   | -                       | _ | -                |     | -                                     | -         | 97                                                   | 32     |
| Independent Community Colleges              | 298                                    | 234   | 315                                             | 349   | 1,100                                 | 613   | -                                                    | 6  | -                 | -     | -               | -     | -                           | - | -                                  | -   | -                       | - | -                | -   | -                                     | -         | 1,713                                                | 1,202  |
| Central New Mexico Community College        | 451                                    | 288   | 2,038                                           | 1,263 | 1,923                                 | 1,080 | 58                                                   | 48 |                   | -     |                 |       |                             |   |                                    | -   |                         |   |                  |     |                                       |           | 4,470                                                | 2,679  |
| Clovis Community College                    | 210                                    | 128   | 42                                              | 33    | 241                                   | 77    | -                                                    |    | _                 | _     | -               |       |                             |   |                                    | _   | -                       |   | _                |     | _                                     | _         | 493                                                  | 238    |
| Luna Community College                      |                                        | .20   | 15                                              | 24    |                                       | 18    | 9                                                    | _  |                   | _     |                 |       |                             |   |                                    |     |                         |   | -                |     |                                       |           | 61                                                   | 42     |
| Mesalands Community College                 | 3                                      | 114   | 9                                               | 16    | 27                                    | 38    | -                                                    | _  | -                 | _     | -               |       | _                           | - |                                    | _   | -                       |   | _                |     | _                                     | _         | 39                                                   | 168    |
| New Mexico Junior College                   | l š                                    | 114   | 65                                              | 68    | 171                                   | 97    | -                                                    |    |                   |       |                 |       |                             |   |                                    |     | - 1                     |   |                  |     |                                       |           | 236                                                  | 165    |
| San Juan College                            | 304                                    | 327   | 540                                             | 285   | 428                                   | 207   | 1                                                    | 15 | -                 |       |                 |       |                             | - | -                                  |     |                         |   | _                |     |                                       | _         | 1,273                                                | 834    |
| Santa Fe Community College                  | 86                                     | 8     | 205                                             | 142   | 133                                   | 59    |                                                      | "  |                   |       |                 |       |                             | _ | -                                  |     | _                       |   |                  |     |                                       |           | 424                                                  | 209    |
| Southeast New Mexico College                | 14                                     | -     | 1                                               | 3     | 75                                    | 20    | -                                                    | -  |                   |       |                 | -     | -                           | - | -                                  | -   | -                       | - | -                | -   | -                                     | -         | 90                                                   | 23     |
|                                             | 1,068                                  | 865   | 2,915                                           | 1,834 |                                       | 1,596 | 68                                                   | 63 | -                 | -     | -               |       | -                           | - |                                    |     | -                       | - | -                | -   | -                                     | _         | 7,086                                                | 4,358  |
| Tribal Colleges                             | 1,000                                  |       | _,,,,,                                          | ,,55  | 5,000                                 | .,    | ,                                                    |    |                   |       |                 |       |                             |   |                                    |     |                         |   |                  |     |                                       |           | -                                                    | -      |
| Southwestern Indian Polytechnic Institute   | -                                      | -     | -                                               | -     | -                                     | -     | -                                                    | -  | -                 | -     | -               | -     | -                           | - | -                                  | -   | -                       | - | -                | -   | -                                     | -         | -                                                    | -      |
| Diné College                                | -                                      | -     | 2                                               | -     | 26                                    | 2     | -                                                    | -  | 6                 | 2     | -               | -     | -                           | - | -                                  | -   | -                       | - | -                | -   | -                                     | -         | 34                                                   | 4      |
| Institute of American Indian Arts           | 5                                      | 1     | 3                                               | -     | 2                                     | 3     | -                                                    | -  | 10                | 19    | 26              | 10    | -                           | - | -                                  | -   | -                       | - | -                | -   | -                                     | -         | 46                                                   | 33     |
| Navajo Technical University                 |                                        | -     | 43                                              | 39    | 40                                    | 24    | -                                                    | -  | 32                | 6     | 4               | 2     | -                           | - | -                                  | -   | -                       | - | -                | -   | -                                     | -         | 119                                                  | 71     |
|                                             | 5                                      | 1     | 48                                              | 39    | 68                                    | 29    | -                                                    | -  | 48                | 27    | 30              | 12    | -                           | - | -                                  | -   | -                       | - | -                | -   | -                                     | -         | 199                                                  | 108    |
| Subtotals                                   | 1,392                                  | 1,137 | 3,328                                           | 2,268 | 4,499                                 | 2,400 | 68                                                   | 69 | 4,602             | 2,833 | 1,956           | 1,093 | 32                          | 2 | 298                                | 100 | 5                       | 1 | 147              | 163 | 163                                   | 116       | 16,490                                               | 10,182 |
|                                             | .,                                     | .,    | -,                                              |       | .,                                    |       |                                                      |    | .,                | _,    | .,              | .,    |                             |   |                                    |     |                         |   |                  |     |                                       | l Degrees | 26,                                                  |        |