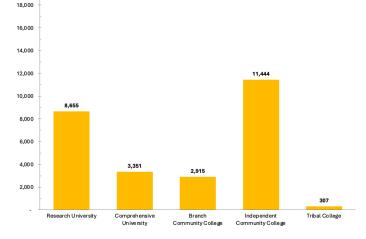

## **Degree Production by Institution Sector**

|                                             | Awards of less<br>than 1 academic<br>year | Awards of at least<br>1 year but less<br>than 2 years | Associate<br>Degree (2 year<br>degree) | Awards of at least<br>2 years but less<br>than 4 years | Bachelor's<br>Degree | Master's Degree | Post Master's<br>Certificate | Graduate<br>Certification<br>Program(G) | Ed Specialist<br>Degree | Doctorate<br>Degree | Professional<br>Degree<br>(M.D. or J.D.) | Total Degree<br>Production by<br>Institution |
|---------------------------------------------|-------------------------------------------|-------------------------------------------------------|----------------------------------------|--------------------------------------------------------|----------------------|-----------------|------------------------------|-----------------------------------------|-------------------------|---------------------|------------------------------------------|----------------------------------------------|
| Research Universities                       |                                           |                                                       |                                        |                                                        |                      |                 |                              |                                         |                         |                     |                                          |                                              |
| New Mexico Institute of Mining & Technology | -                                         | -                                                     | 1                                      | -                                                      | 203                  | 91              | -                            | 3                                       | -                       | 22                  | -                                        | 320                                          |
| New Mexico State University                 | -                                         | -                                                     | 1                                      | -                                                      | 2,474                | 708             | 15                           | 73                                      | 6                       | 107                 | -                                        | 3,384                                        |
| University of New Mexico*                   | -                                         | 7                                                     | -                                      | -                                                      | 3,206                | 1,196           | 19                           |                                         | -                       | 181                 | 279                                      | 4,95                                         |
|                                             | 0                                         | 7                                                     | 2                                      | 0                                                      | 5,883                | 1,995           | 34                           | 139                                     | 6                       | 310                 | 279                                      | 8,65                                         |
| Comprehensive Universities                  |                                           |                                                       |                                        |                                                        |                      |                 |                              |                                         |                         |                     |                                          |                                              |
| astern New Mexico University                | -                                         | -                                                     | 198                                    | -                                                      | 742                  | 356             | -                            | 68                                      | -                       | -                   | -                                        | 1,364                                        |
| lew Mexico Highlands University             | -                                         | -                                                     | -                                      | -                                                      | 382                  | 350             | -                            | 59                                      | -                       | -                   | -                                        | 791                                          |
| Northern New Mexico College                 | 1                                         | 71                                                    | 80                                     | -                                                      | 68                   | -               | -                            | -                                       | -                       | -                   | -                                        | 220                                          |
| Western New Mexico University               | 57                                        | 18                                                    | 178                                    | -                                                      | 285                  | 306             | -                            | 132                                     | -                       |                     | -                                        | 976                                          |
|                                             | 58                                        | 89                                                    | 456                                    | i 0                                                    | 1,477                | 1,012           | 0                            | 259                                     | 0                       | 0 0                 | 0                                        | 3,35                                         |
| Branch Community Colleges                   |                                           |                                                       |                                        |                                                        |                      |                 |                              |                                         |                         |                     |                                          |                                              |
| astern New Mexico University - Roswell      | 197                                       | 181                                                   | 219                                    | 6                                                      | -                    | -               | -                            | -                                       | -                       | -                   | -                                        | 603                                          |
| astern New Mexico University - Ruidoso      | 31                                        | 20                                                    | 52                                     | -                                                      | -                    | -               | -                            | -                                       | -                       | -                   | -                                        | 103                                          |
| New Mexico State University - Alamogordo    | 14                                        | 17                                                    | 57                                     | -                                                      | -                    | -               | -                            | -                                       | -                       | -                   | -                                        | 88                                           |
| lew Mexico State University - Doña Ana      | 90                                        | 300                                                   | 875                                    | -                                                      | -                    | -               | -                            | -                                       | -                       | -                   | -                                        | 1,265                                        |
| New Mexico State University - Grants        | 20                                        | 32                                                    | 53                                     | -                                                      | -                    | -               | -                            | -                                       | -                       | -                   | -                                        | 105                                          |
| Iniversity of New Mexico - Gallup           | 43                                        | 73                                                    | 248                                    | -                                                      | -                    | -               | -                            | -                                       | -                       | -                   | -                                        | 364                                          |
| Iniversity of New Mexico - Los Alamos       | 27                                        | -                                                     | 53                                     | -                                                      | -                    | -               | -                            | -                                       | -                       | -                   | -                                        | 80                                           |
| Jniversity of New Mexico - Taos             | 53                                        | 38                                                    | 87                                     | -                                                      | -                    | -               | -                            | -                                       | -                       | -                   | -                                        | 178                                          |
| University of New Mexico - Valencia         | 57                                        | 3                                                     | 69                                     | -                                                      | -                    | -               | -                            | -                                       |                         | -                   | -                                        | 129                                          |
|                                             | 532                                       | 664                                                   | 1,713                                  | 6                                                      | 0                    | 0               | 0                            | 0                                       | 0                       | 0 0                 | 0                                        | 2,91                                         |
| ndependent Community Colleges               |                                           |                                                       |                                        |                                                        |                      |                 |                              |                                         |                         |                     |                                          |                                              |
| Central New Mexico Community College        | 739                                       | 3,301                                                 | 3,003                                  | 106                                                    | -                    | -               | -                            | -                                       | -                       | -                   | -                                        | 7,149                                        |
| Clovis Community College                    | 338                                       | 75                                                    | 318                                    | -                                                      | -                    | -               | -                            | -                                       | -                       | -                   | -                                        | 731                                          |
| una Community College                       | -                                         | 39                                                    | 55                                     | 9                                                      | -                    | -               | -                            | -                                       | -                       | -                   | -                                        | 103                                          |
| 1esalands Community College                 | 117                                       | 25                                                    | 65                                     | -                                                      | -                    | -               | -                            | -                                       | -                       | -                   | -                                        | 207                                          |
| New Mexico Junior College                   | -                                         | 133                                                   | 268                                    | -                                                      |                      | -               | -                            | -                                       | -                       | -                   | -                                        | 401                                          |
| San Juan College                            | 631                                       | 825                                                   | 635                                    | 16                                                     |                      | -               |                              | -                                       | -                       | -                   | -                                        | 2,107                                        |
| Santa Fe Community College                  | 94                                        | 347                                                   | 192                                    | -                                                      | -                    | -               | -                            | -                                       | -                       | -                   | -                                        | 633                                          |
| Southeast New Mexico College                | 14                                        | 4                                                     | 95                                     |                                                        | -                    | -               | -                            | -                                       | -                       | -                   | -                                        | 113                                          |
|                                             | 1,933                                     | 4,749                                                 | 4,631                                  | 131                                                    | 0                    | 0               | 0                            | 0                                       | 0                       | 0 0                 | 0                                        | 11,44                                        |
| ribal Colleges                              |                                           |                                                       |                                        |                                                        |                      |                 |                              |                                         |                         |                     |                                          |                                              |
| Diné College                                | -                                         | 2                                                     | 28                                     | -                                                      | 8                    | -               | -                            | -                                       | -                       |                     | -                                        | 38                                           |
| nstitute of American Indian Arts            | 6                                         | 3                                                     | 5                                      | -                                                      | 29                   | 36              | -                            | -                                       | -                       | -                   | -                                        | 79                                           |
| Southwestern Indian Polytechnic Institute   | -                                         | -                                                     | -                                      | -                                                      | -                    | -               | -                            | -                                       | -                       | -                   | -                                        |                                              |
| lavajo Technical University                 | -                                         | 82                                                    | 64                                     | -                                                      | 38                   | 1               | -                            | -                                       | -                       | -                   | -                                        | 190                                          |
|                                             | 6                                         | 87                                                    | 97                                     | 0                                                      | 75                   | 42              | 0                            | 0                                       | 0                       | 0 0                 | 0                                        | 30                                           |
| otal Degree Production by Award Type        | 2,529                                     | 5,596                                                 | 6,899                                  | 137                                                    | 7,435                | 3,049           | 34                           | 398                                     | 6                       | 310                 | 279                                      | 26,67                                        |