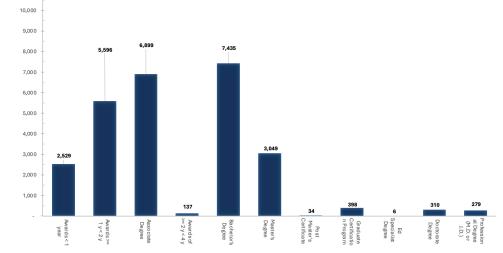

## Degree Production by Award Type

## **Degree Production by Institution Sector**

|                                             | Awards of less<br>than 1 academic<br>year | Awards of at least<br>1 year but less<br>than 2 years | Associate<br>Degree (2 year<br>degree) | Awards of at least<br>2 years but less<br>than 4 years | Bachelor's<br>Degree | Master's Degree | Post Master's<br>Certificate | Graduate<br>Certification<br>Program(G) | Ed Specialist<br>Degree | Doctorate<br>Degree | Professional<br>Degree<br>(M.D. or J.D.) | Total Degree<br>Production by<br>Institution |
|---------------------------------------------|-------------------------------------------|-------------------------------------------------------|----------------------------------------|--------------------------------------------------------|----------------------|-----------------|------------------------------|-----------------------------------------|-------------------------|---------------------|------------------------------------------|----------------------------------------------|
| Research Universities                       |                                           |                                                       |                                        |                                                        |                      |                 |                              |                                         |                         |                     |                                          |                                              |
| New Mexico Institute of Mining & Technology | -                                         | -                                                     | 1                                      | -                                                      | 203                  | 91              | -                            | 3                                       | -                       | 22                  | -                                        | 320                                          |
| New Mexico State University                 | -                                         | -                                                     | 1                                      | -                                                      | 2,474                | 708             | 15                           | 73                                      | 6                       | 107                 | -                                        | 3,384                                        |
| University of New Mexico*                   | -                                         | 7                                                     | -                                      | -                                                      | 3,206                | 1,196           | 19                           |                                         | -                       | 181                 | 279                                      | 4,95                                         |
|                                             | 0                                         | 7                                                     | 2                                      | 0                                                      | 5,883                | 1,995           | 34                           | 139                                     | 6                       | 310                 | 279                                      | 8,65                                         |
| Comprehensive Universities                  |                                           |                                                       |                                        |                                                        |                      |                 |                              |                                         |                         |                     |                                          |                                              |
| astern New Mexico University                | -                                         | -                                                     | 198                                    | -                                                      | 742                  | 356             | -                            | 68                                      | -                       | -                   | -                                        | 1,364                                        |
| lew Mexico Highlands University             | -                                         | -                                                     | -                                      | -                                                      | 382                  | 350             | -                            | 59                                      | -                       | -                   | -                                        | 791                                          |
| Northern New Mexico College                 | 1                                         | 71                                                    | 80                                     | -                                                      | 68                   | -               | -                            | -                                       | -                       | -                   | -                                        | 220                                          |
| Western New Mexico University               | 57                                        | 18                                                    | 178                                    | -                                                      | 285                  | 306             | -                            | 132                                     | -                       |                     | -                                        | 976                                          |
|                                             | 58                                        | 89                                                    | 456                                    | i 0                                                    | 1,477                | 1,012           | 0                            | 259                                     | 0                       | 0 0                 | 0                                        | 3,35                                         |
| Branch Community Colleges                   |                                           |                                                       |                                        |                                                        |                      |                 |                              |                                         |                         |                     |                                          |                                              |
| astern New Mexico University - Roswell      | 197                                       | 181                                                   | 219                                    | 6                                                      | -                    | -               | -                            | -                                       | -                       | -                   | -                                        | 603                                          |
| astern New Mexico University - Ruidoso      | 31                                        | 20                                                    | 52                                     | -                                                      | -                    | -               | -                            | -                                       | -                       | -                   | -                                        | 103                                          |
| New Mexico State University - Alamogordo    | 14                                        | 17                                                    | 57                                     | -                                                      | -                    | -               | -                            | -                                       | -                       | -                   | -                                        | 88                                           |
| lew Mexico State University - Doña Ana      | 90                                        | 300                                                   | 875                                    | -                                                      | -                    | -               | -                            | -                                       | -                       | -                   | -                                        | 1,265                                        |
| New Mexico State University - Grants        | 20                                        | 32                                                    | 53                                     | -                                                      | -                    | -               | -                            | -                                       | -                       | -                   | -                                        | 105                                          |
| Iniversity of New Mexico - Gallup           | 43                                        | 73                                                    | 248                                    | -                                                      | -                    | -               | -                            | -                                       | -                       | -                   | -                                        | 364                                          |
| Iniversity of New Mexico - Los Alamos       | 27                                        | -                                                     | 53                                     | -                                                      | -                    | -               | -                            | -                                       | -                       | -                   | -                                        | 80                                           |
| Jniversity of New Mexico - Taos             | 53                                        | 38                                                    | 87                                     | -                                                      | -                    | -               | -                            | -                                       | -                       | -                   | -                                        | 178                                          |
| University of New Mexico - Valencia         | 57                                        | 3                                                     | 69                                     | -                                                      | -                    | -               | -                            | -                                       |                         | -                   | -                                        | 129                                          |
|                                             | 532                                       | 664                                                   | 1,713                                  | 6                                                      | 0                    | 0               | 0                            | 0                                       | 0                       | 0 0                 | 0                                        | 2,91                                         |
| ndependent Community Colleges               |                                           |                                                       |                                        |                                                        |                      |                 |                              |                                         |                         |                     |                                          |                                              |
| Central New Mexico Community College        | 739                                       | 3,301                                                 | 3,003                                  | 106                                                    | -                    | -               | -                            | -                                       | -                       | -                   | -                                        | 7,149                                        |
| Clovis Community College                    | 338                                       | 75                                                    | 318                                    | -                                                      | -                    | -               | -                            | -                                       | -                       | -                   | -                                        | 731                                          |
| una Community College                       | -                                         | 39                                                    | 55                                     | 9                                                      | -                    | -               | -                            | -                                       | -                       | -                   | -                                        | 103                                          |
| 1esalands Community College                 | 117                                       | 25                                                    | 65                                     | -                                                      | -                    | -               | -                            | -                                       | -                       | -                   | -                                        | 207                                          |
| New Mexico Junior College                   | -                                         | 133                                                   | 268                                    | -                                                      |                      | -               | -                            | -                                       | -                       | -                   | -                                        | 401                                          |
| San Juan College                            | 631                                       | 825                                                   | 635                                    | 16                                                     |                      | -               |                              | -                                       | -                       | -                   | -                                        | 2,107                                        |
| Santa Fe Community College                  | 94                                        | 347                                                   | 192                                    | -                                                      | -                    | -               | -                            | -                                       | -                       | -                   | -                                        | 633                                          |
| Southeast New Mexico College                | 14                                        | 4                                                     | 95                                     |                                                        | -                    | -               | -                            | -                                       | -                       | -                   | -                                        | 113                                          |
|                                             | 1,933                                     | 4,749                                                 | 4,631                                  | 131                                                    | 0                    | 0               | 0                            | 0                                       | 0                       | 0 0                 | 0                                        | 11,44                                        |
| ribal Colleges                              |                                           |                                                       |                                        |                                                        |                      |                 |                              |                                         |                         |                     |                                          |                                              |
| Diné College                                | -                                         | 2                                                     | 28                                     | -                                                      | 8                    | -               | -                            | -                                       | -                       |                     | -                                        | 38                                           |
| nstitute of American Indian Arts            | 6                                         | 3                                                     | 5                                      | -                                                      | 29                   | 36              | -                            | -                                       | -                       | -                   | -                                        | 79                                           |
| Southwestern Indian Polytechnic Institute   | -                                         | -                                                     | -                                      | -                                                      | -                    | -               | -                            | -                                       | -                       | -                   | -                                        |                                              |
| lavajo Technical University                 | -                                         | 82                                                    | 64                                     | -                                                      | 38                   | 1               | -                            | -                                       | -                       | -                   | -                                        | 190                                          |
|                                             | 6                                         | 87                                                    | 97                                     | 0                                                      | 75                   | 42              | 0                            | 0                                       | 0                       | 0 0                 | 0                                        | 30                                           |
| otal Degree Production by Award Type        | 2,529                                     | 5,596                                                 | 6,899                                  | 137                                                    | 7,435                | 3,049           | 34                           | 398                                     | 6                       | 310                 | 279                                      | 26,67                                        |