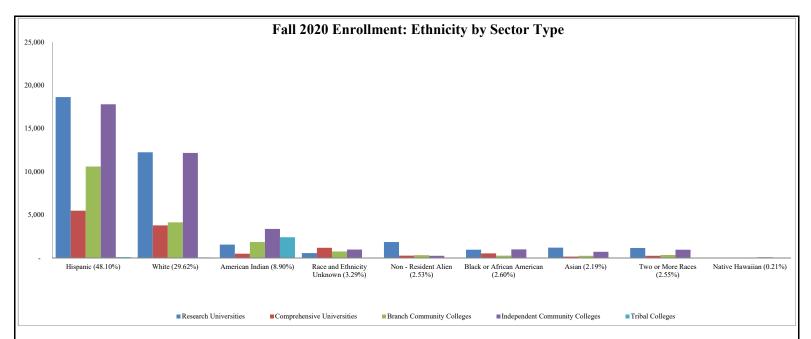

| Research Universities lew Mexico Institute of Mining & Technology lew Mexico State University Iniversity of New Mexico | 415    |        |       | Unknown | Alien | American |                                         | More Races | Hawaiian |         |
|------------------------------------------------------------------------------------------------------------------------|--------|--------|-------|---------|-------|----------|-----------------------------------------|------------|----------|---------|
| lew Mexico Institute of Mining & Technology<br>lew Mexico State University                                             |        |        |       |         |       |          |                                         |            |          |         |
|                                                                                                                        |        | 904    | 52    | 45      | 79    | 33       | 81                                      | 72         | *        | 1,683   |
| niversity of New Mexico                                                                                                | 8,194  | 3,860  | 332   | 153     | 763   | 381      | 182                                     | 329        | 22       | 14,216  |
| miverally of fiew MEXICO                                                                                               | 9,897  | 7,328  | 1,183 | 362     | 1,017 | 552      | 898                                     | 755        | 38       | 22,030  |
| NM MD Program                                                                                                          | 141    | 153    | *     | 27      | *     | *        | 62                                      | 16         | -        | 419     |
|                                                                                                                        | 18,647 | 12,245 | 1,575 | 587     | 1,865 | 972      | 1,223                                   | 1,172      | 62       | 38,348  |
| Comprehensive Universities                                                                                             |        |        |       |         |       |          |                                         |            |          |         |
| astern New Mexico University                                                                                           | 1,835  | 2,091  | 83    | 799     | 113   | 230      | 82                                      | 128        | 21       | 5,382   |
| lew Mexico Highlands University                                                                                        | 1,509  | 624    | 261   | 63      | 111   | 140      | 15                                      | 73         | 10       | 2,806   |
| forthern New Mexico College                                                                                            | 841    | 139    | 100   | -       | 13    | 26       | 28                                      | 11         | *        | 1,160   |
| Vestern New Mexico University                                                                                          | 1,306  | 928    | 73    | 329     | 58    | 160      | 47                                      | 54         | 12       | 2,967   |
|                                                                                                                        | 5,491  | 3,782  | 517   | 1,191   | 295   | 556      | 172                                     | 266        | 45       | 12,315  |
| Branch Community Colleges                                                                                              |        |        |       |         |       |          |                                         |            |          |         |
| NMU Roswell                                                                                                            | 842    | 501    | 16    | 301     | *     | 31       | 18                                      | 24         | -        | 1,734   |
| NMU Ruidoso                                                                                                            | 168    | 220    | 87    | 72      | 12    | *        | *                                       | 17         | -        | 590     |
| MSU Alamogordo                                                                                                         | 394    | 379    | 26    | 52      | *     | 44       | 16                                      | 28         | *        | 946     |
| MSU Carlsbad                                                                                                           | 790    | 428    | 12    | 61      | 30    | 19       | 18                                      | 21         | -        | 1,379   |
| MSU Dona Ana                                                                                                           | 5,207  | 1,126  | 90    | 138     | 211   | 105      | 50                                      | 103        | *        | 7,038   |
| MSU Grants                                                                                                             | 275    | 117    | 204   | *       | *     | 10       | *                                       | 15         | -        | 641     |
| NM Gallup                                                                                                              | 651    | 284    | 1,156 | 41      | 23    | 33       | 79                                      | 59         | *        | 2,332   |
| NM Los Alamos                                                                                                          | 491    | 329    | 62    | 15      | 21    | 16       | 25                                      | 29         | *        | 990     |
| NM Taos                                                                                                                | 596    | 333    | 103   | 38      | 10    | *        | 20                                      | 33         | -        | 1,141   |
| UNM Valencia  Independent Community Colleges                                                                           | 1,195  | 415    | 114   | 39      | 24    | 23       | 28                                      | 37         | *        | 1,878   |
|                                                                                                                        | 10,609 | 4,132  | 1,870 | 763     | 347   | 298      | 264                                     | 366        | 20       | 18,669  |
| entral New Mexico Community College                                                                                    | 12,127 | 5,832  | 1,341 | 324     | 39    | 572      | 522                                     | 622        | 58       | 21,437  |
| lovis Community College                                                                                                | 1,107  | 1,059  | 1,541 | 38      | 63    | 103      | 31                                      | 71         | *        | 2,484   |
| una Community College                                                                                                  | 589    | 1,039  | 10    | *       | 03    | *        | *                                       | - 1        | *        | 721     |
| Mesalands Community College                                                                                            | 259    | 292    | 14    | 114     | -     | 22       | *                                       | _          | *        | 709     |
| lew Mexico Junior College                                                                                              | 1,081  | 609    | 16    | 111     | *     | 127      | 23                                      | _          | *        | 1,974   |
| lew Mexico Military Institute                                                                                          | 163    | 143    | *     | *       | 66    | 56       | 15                                      | 18         | 20       | 493     |
| an Juan College                                                                                                        | 1,121  | 2,239  | 1,751 | 212     | 91    | 64       | 50                                      | 200        | *        | 5,733   |
| anta Fe Community College                                                                                              | 1,355  | 1,909  | 224   | 189     | -     | 64       | 81                                      | 71         | 11       | 3,904   |
|                                                                                                                        | 17,802 | 12,186 | 3,374 | 995     | 262   | 1,016    | 734                                     | 982        | 104      | 37,455  |
| ribal Colleges                                                                                                         | 17,002 | 12,100 | 3,374 | ///3    | 202   | 1,010    | 754                                     | 702        | 104      | 37,433  |
| Dine College                                                                                                           | *      | *      | 333   | _       | -     | -        | _                                       | _          | -        | 337     |
| nstitute of American Indian Arts                                                                                       | 105    | 56     | 471   | 57      | -     | *        | *                                       | _          | *        | 698     |
| outhwestern Indian Polytechnic Institute                                                                               | -      | -      | 449   | -       | _     | _ [      | -                                       | _          | -        | 449     |
| Iavajo Technical University                                                                                            | *      | 21     | 1,159 | *       | *     | *        | *                                       | *          | -        | 1,211   |
|                                                                                                                        | 114    | 80     | 2,412 | 64      | 4     | 9        | 6                                       | 5          | 1        | 2,695   |
| otal Ethnicity                                                                                                         | 52,663 | 32,425 | 9,748 | 3,600   | 2,773 | 2,851    | 2,399                                   | 2,791      | 232      | 109,482 |
|                                                                                                                        |        |        |       |         |       |          | ,,,,,,,,,,,,,,,,,,,,,,,,,,,,,,,,,,,,,,, |            |          |         |
| ercent Ethnicity                                                                                                       | 48.10% | 29.62% | 8.90% | 3.29%   | 2.53% | 2.60%    | 2.19%                                   | 2.55%      | 0.21%    |         |