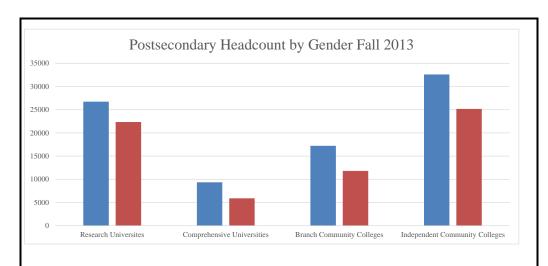

|                                                        | Head Count Fall 2013 |                 |
|--------------------------------------------------------|----------------------|-----------------|
| Research Universites                                   | F                    | M               |
| New Mexico Institute of Mining & Tech                  | 730                  | 1.423           |
| New Mexico State University                            | 9.072                | 7,709           |
| University of New Mexico                               | 15,920               | 12,723          |
| UNM - Med School*                                      | 219                  | 184             |
|                                                        | 25,941               | 22,039          |
| Comprehensive Universities                             |                      | ,               |
| Eastern New Mexico University                          | 3,692                | 2,421           |
| New Mexico Highlands University                        | 2,340                | 1,400           |
| Northern New Mexico College                            | 959                  | 719             |
| Western New Mexico University                          | 2,185                | 1,375           |
| •                                                      | 9,176                | 5,915           |
| Branch Community Colleges                              |                      |                 |
| ENMU - Roswell                                         | 1,964                | 1,921           |
| ENMU - Ruidoso                                         | 615                  | 394             |
| NMSU - Alamogordo                                      | 1,557                | 946             |
| NMSU - Carlsbad                                        | 1,239                | 659             |
| NMSU - Dona Ana                                        | 5,079                | 3,849           |
| NMSU - Grants                                          | 743                  | 429             |
| UNM - Gallup                                           | 1,732                | 972             |
| UNM - Los Alamos                                       | 437                  | 343             |
| UNM - Taos                                             | 1,150                | 785             |
| UNM - Valencia                                         | 1,486                | 859             |
|                                                        | 16,002               | 11,157          |
| Independent Community Colleges                         | 2 292                | 1 212           |
| Central New Mexico Community College<br>CNM - UNM Site | 2,383<br>15.972      | 1,213<br>12.857 |
| Clovis Community College                               | 717                  | 417             |
| Luna Community College                                 | 876                  | 726             |
| Mesalands Community College                            | 268                  | 436             |
| New Mexico Junior College                              | 1.836                | 1.283           |
| New mexico Military Institute                          | 1,830                | 1,283<br>470    |
| San Juan College                                       | 3,984                | 2,515           |
| Santa Fe Community College                             | 5,797                | 5,014           |
| Santa Te Community Conege                              | 31,937               | 24,931          |
| Total by Gender                                        | 83,056               | 64,042          |
| Total Head Count by Fall Enrollment                    | 147,098              |                 |