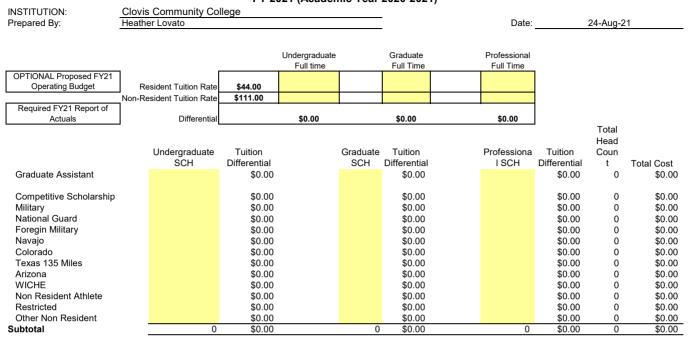

#### NEW MEXICO HIGHER EDUCATION DEPARTMENT Tuition, Required Fees, Room & Board Rates FY 2021 (Academic Year 2020-2021)

Approved by: Heather Lovato (required) Name of Chief Financial Officer (type)

INSTITUTION:

Heather Lovate CFO Signature

24-Aug-21 Date

X Please check if rate is flat tuition which covers 12-18 hours Please check if rate is flat tuition which covers 15-18 hours Other - No flat rate

Clovis Communtiy College

#### 2021-2022 ACADEMIC YEAR as reported in FY22 Budget Exhibit

|                         |                 | Undergradu              | uate Tuition    |                              |                                     | Graduate Tuition        |                 |                         |                 | Full Time Fees               |                                     |                   | Total Full Time Tuition & Fees - Per Semester<br>Formula Calculation |                         |                 |                                                                 |                           |                         |                         |
|-------------------------|-----------------|-------------------------|-----------------|------------------------------|-------------------------------------|-------------------------|-----------------|-------------------------|-----------------|------------------------------|-------------------------------------|-------------------|----------------------------------------------------------------------|-------------------------|-----------------|-----------------------------------------------------------------|---------------------------|-------------------------|-------------------------|
| Part-time/              | Hourly rate     | Full Time/p             | er semester     | Summe                        | r Session                           | Part-time/              | Hourly rate     | Full Time/p             | er semester     | Summe                        | r Session                           | ι                 | ndergrad                                                             | Gra                     | duate           | Undergr                                                         | aduate                    | Grad                    | uate                    |
| Resident<br>In District | Non<br>Resident | Resident<br>In District | Non<br>Resident | Resident -<br>Per Credit Hr. | Non Resident<br>- Per Credit<br>Hr. | Resident<br>In District | Non<br>Resident | Resident<br>In District | Non<br>Resident | Resident -<br>Per Credit Hr. | Non Resident<br>- Per Credit<br>Hr. | Reside<br>In Dist | -                                                                    | Resident<br>In District | Non<br>Resident | Resident<br>In District                                         | Non<br>Resident           | Resident<br>In District | Non<br>Resident         |
|                         |                 | 528.00                  | 1,332.00        | 44.00                        | 111.00                              |                         |                 |                         |                 |                              |                                     | 160               | 00 160.00                                                            | )                       |                 | 688.00                                                          | 1,492.00                  |                         | -                       |
|                         |                 |                         |                 |                              |                                     |                         |                 |                         |                 |                              |                                     |                   |                                                                      |                         |                 | Total Tuition<br>Undergr<br>Resident<br>In District<br>1,376.00 | aduate<br>Non<br>Resident | Resident<br>In District | uate<br>Non<br>Resident |
|                         |                 |                         |                 |                              |                                     |                         | Profe           | essional Studer         | it Annual Rate  | Only                         |                                     |                   |                                                                      |                         |                 |                                                                 |                           |                         | _                       |