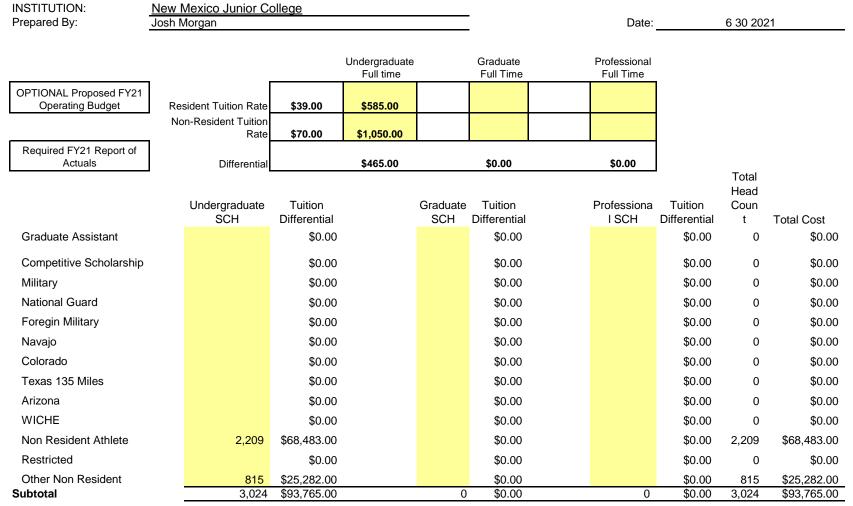

#### 2020-2021 ACADEMIC YEAR as reported in FY2 Budget Exhibit

| Undergraduate Tuition |                                                             |             |          |            |            |
|-----------------------|-------------------------------------------------------------|-------------|----------|------------|------------|
| Part-time/I           | Part-time/Hourly rate Full Time/per semester Summer Session |             |          |            |            |
|                       |                                                             |             |          |            | Non        |
|                       |                                                             |             |          | Resident - | Resident - |
| Resident              | Non                                                         | Resident    | Non      | Per Credit | Per Credit |
| In District           | Resident                                                    | In District | Resident | Hr.        | Hr.        |
| 39.00                 | 70.00                                                       | 585.00      | 1,050.00 | 39.00      | 70.00      |

|                         | ne Fees<br>rgrad | Total Full Time Tuition & Fees - Per<br>Semester<br>Undergraduate |                 |
|-------------------------|------------------|-------------------------------------------------------------------|-----------------|
| Resident<br>In District | Non<br>Resident  | Resident<br>In District                                           | Non<br>Resident |
| 300.00                  | 300.00           | 885.00                                                            | 1,350.00        |

| uition & Fees - Annual Rate Formula Calcu |          |  |  |
|-------------------------------------------|----------|--|--|
| Undergraduate                             |          |  |  |
| Resident                                  | Non      |  |  |
| In District                               | Resident |  |  |
| 1,770.00                                  | 2,700.00 |  |  |