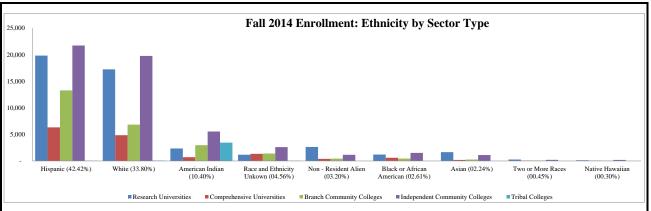

## NM Postsecondary Fall 2014 Enrollment by Ethnicity

|                                                                          | Hispanic    | White    | American<br>Indian | Race and<br>Ethnicity<br>Unkown | Non -<br>Resident<br>Alien | Black or<br>African<br>American | Asian    | Two or<br>More<br>Races | Native<br>Hawaiian | Head<br>Count         |
|--------------------------------------------------------------------------|-------------|----------|--------------------|---------------------------------|----------------------------|---------------------------------|----------|-------------------------|--------------------|-----------------------|
| Research Universites                                                     | <b>/</b> '  | 1        | '                  | '                               | 1 '                        | 1 '                             | 1 '      |                         |                    | 1                     |
| New Mexico Institute of Mining & Tech                                    | 525         | 1,163    | 86                 | 63                              | 150                        | 46                              | 93       | *                       | *                  | 2,139                 |
| New Mexico State University                                              | 7,745       | 5,049    | 450                | 519                             | 1,195                      | 466                             | 304      | 71                      | 42                 | 15,841                |
| University of New Mexico                                                 | 11,431      | 10,843   | 1,782              | 573                             | 1,286                      | 684                             | 1,220    | 192                     | 89                 | 28,100                |
| UNM - Medical School                                                     | 133         | 191      | 25                 | 26                              | *                          | 11                              | 43       | *                       | -                  | 434                   |
|                                                                          | 19,834      | 17,246   | 2,343              | 1,181                           | 2,635                      | 1,207                           | 1,660    | 273                     | 135                | 46,514                |
| Comprehensive Universities                                               | <u> </u>    | <u> </u> | '                  | <u> </u>                        | <u> </u>                   | <u> </u>                        | <u> </u> |                         |                    | <u> </u>              |
| Eastern New Mexico University                                            | 2,005       | 2,870    | 226                | 454                             | 129                        | 263                             | 99       | 51                      | 33                 | 6,130                 |
| New Mexico Highlands University                                          | 1,895       | 848      | 249                | 128                             | 203                        | 163                             | 38       | 13                      | 23                 | 3,560                 |
| Northern New Mexico College                                              | 1,001       | 167      | 116                | 11                              | 10                         | 26                              | 13       | *                       | *                  | 1,349                 |
| Western New Mexico University                                            | 1,429       | 966      | 114                | 748                             | 49                         | 146                             | 48       | *                       | *                  | 3,510                 |
| Branch Community Colleges                                                | 6,330       | 4,851    | 705                | 1,341                           | 391                        | 598                             | 198      | 72                      | 63                 | 14,549                |
| ENMU - Roswell                                                           | 1,318       | 1,112    | 86                 | 658                             | 56                         | 50                              | 17       | *                       | -                  | 3,304                 |
| ENMU - Ruidoso                                                           | 281         | 506      | 93                 | 39                              | *                          | 15                              | 11       | *                       | _                  | 952                   |
| NMSU - Alamogordo                                                        | 823         | 933      | 94                 | 71                              | 45                         | 96                              | 55       | 13                      | 12                 | 2,142                 |
| NMSU - Carlsbad                                                          | 1,023       | 806      | 42                 | 83                              | 21                         | 25                              | 30       | 14                      | *                  | 2,142                 |
| NMSU - Carisbad<br>NMSU - Dona Ana                                       | 6,033       | 1,534    | 124                | 275                             | 276                        | 193                             | 62       | 23                      | 10                 | 8,530                 |
| NMSU - Dona Ana<br>NMSU - Grants                                         | 450         | 200      | 309                | 154                             | 276<br>*                   | 10                              | 13       | *                       | *                  | 1,145                 |
| UNM - Gallup                                                             | 297         | 151      | 1,949              | 20                              | *                          | 10                              | 21       | *                       | *                  | 2,463                 |
| UNM - Gallup<br>UNM - Los Alamos                                         | 406         | 370      | 1,949              | 13                              | *                          | 12                              | 25       | *                       | *                  | 2,463<br>881          |
| UNM - Los Alamos<br>UNM - Taos                                           | 1,131       | 540      | 121                | 34                              | 10                         | 12                              | 25<br>16 | 10                      | *                  | 1,876                 |
| UNM - Valencia                                                           | 1,131       | 684      | 104                | 53                              | 10                         | 26                              | 19       | 10                      | *                  | 2,427                 |
| UNIVI - VAICHCIA                                                         | 1,512       | 6,836    | 2,968              | 1,400                           | 439                        | 450                             | 269      | 88                      | 43                 | 25,767                |
| Independent Community Colleges                                           | Í           | ,        | ,                  | Í                               |                            |                                 |          |                         |                    | Í                     |
| Central New Mexico Community College                                     | 12,765      | 8,321    | 2,108              | 893                             | 979                        | 767                             | 730      | 156                     | 105                | 26,824                |
| CNM - UNM Site                                                           | 435         | 173      | 42                 | *                               | 14                         | 32                              | 27       | *                       | *                  | 736                   |
| Clovis Community College                                                 | 1,179       | 1,860    | 40                 | 379                             | 1 - '                      | 176                             | 74       | 16                      | 20                 | 3,744                 |
| Luna Community College                                                   | 982         | 127      | *                  | 325                             | *                          | 10                              | *        | -                       | *                  | 1,457                 |
| Mesalands Community College                                              | 336         | 268      | 25                 | 124                             | *                          | 12                              | *        | -                       | -                  | 770                   |
| New Mexico Junior College                                                | 1,488       | 1,346    | 30                 | 177                             | 11                         | 247                             | 24       | -                       | *                  | 3,329                 |
| New Mexico Military Institute                                            | 135         | 182      | 18                 | *                               | 64                         | 85                              | 30       | *                       | 34                 | 552                   |
| San Juan College                                                         | 1,517       | 4,803    | 2,922              | 400                             | 75                         | 83                              | 80       | 13                      | 13                 | 9,906                 |
| Santa Fe Community College                                               | 2,881       | 2,684    | 349                | 304                             | *                          | 103                             | 137      | 20                      | 11                 | 6,497                 |
| T 11 -1 C-11                                                             | 21,718      | 19,764   | 5,541              | 2,607                           | 1,153                      | 1,515                           | 1,109    | 214                     | 194                | 53,815                |
| Tribal Colleges Dine College                                             | <del></del> | *        | 551                | <del></del>                     | <del></del>                | <b></b>                         | *        | <del></del>             | <del></del>        | 553                   |
| Institute of American Indian Arts                                        | 40          | 72       | 383                | 19                              | *                          | *                               | *        | -                       | *                  | 553<br>529            |
|                                                                          | 40          | 12       |                    | 19                              | 1 '                        | 1 ,                             | 1 '      | -                       |                    |                       |
| Southwestern Indian Polytechnic Institute<br>Navajo Technical University | *           | *        | 481<br>2,037       | 32                              | *                          | *                               | *        | -                       | - 1                | 481<br>2,086          |
| Navajo Technicai University                                              | 50          | 80       | 3,452              | 51                              | *                          | *                               | *        | -                       | *                  | 2,086<br><b>3,649</b> |
|                                                                          |             |          | 17.000             | no                              |                            | 2.750                           | 2.224    | - 45                    | 125                |                       |
| Total Ethnicity                                                          | 61,206      | 48,777   | 15,009             | 6,580                           | 4,618                      | 3,770                           | 3,236    | 647                     | 435                | 144,294               |
| Percent Ethnicity                                                        | 42.42%      | 33.80%   | 10.40%             | 4.56%                           | 3.20%                      | 2.61%                           | 2.24%    | 0.45%                   | 0.30%              | 1                     |
|                                                                          |             |          |                    |                                 |                            |                                 |          | •                       | •                  | 4                     |