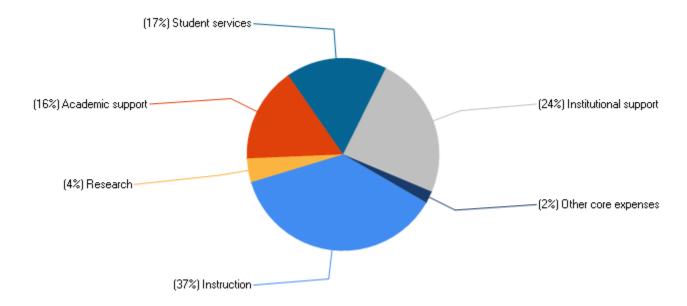

#### Percent distribution of core expenses, by function: Fiscal year 2017

### Core expenses per FTE enrollment, by function: Fiscal year 2017

| Instruction           | \$24,986 |
|-----------------------|----------|
| Research              | \$2,569  |
| Public service        | \$0      |
| Academic support      | \$10,702 |
| Student services      | \$11,524 |
| Institutional support | \$15,885 |
| Other core expenses   | \$1.475  |