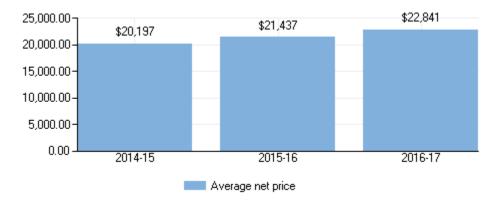

#### **Net Price**

Average net price of attendance for full-time, first-time, degree/certificate-seeking undergraduate students who were awarded grant or scholarship aid: 2014-15 - 2016-17

Average net price of attendance for full-time, first-time, degree/certificate-seeking undergraduate students who were awarded Title IV aid by income: 2014-15 - 2016-17

| Income         | 2014-15 | 2015-16 | 2016-17 |
|----------------|---------|---------|---------|
| \$0 - \$30,000 | \$3,003 | \$5,788 | \$5,141 |

| \$30,001 - \$48,000  | \$6,230  | \$6,985  | \$9,505  |
|----------------------|----------|----------|----------|
| \$48,001 - \$75,000  | \$13,394 | \$13,966 | \$11,186 |
| \$75,001 - \$110,000 | \$19,646 | \$18,528 | \$18,577 |
| \$110,001 and more   | \$39.258 | \$38.052 | \$39.398 |