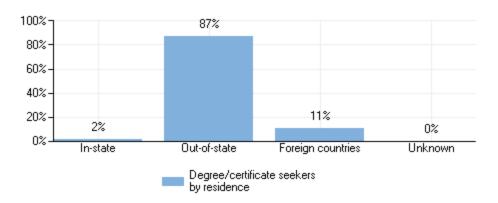

#### **Enrollment by distance education: Fall 2017**

Residence of first-time degree/certificate-seeking undergraduates: Fall 2017