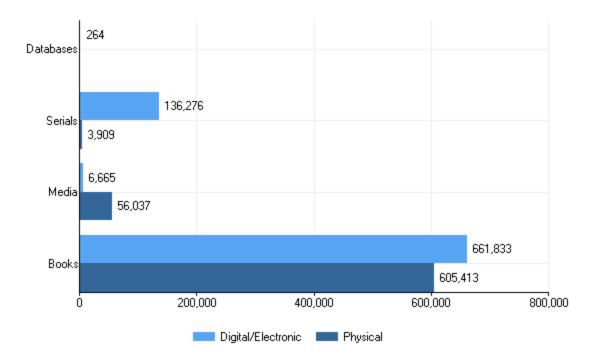

## **Academic Libraries**

Library collection by material type: Fiscal year 2017