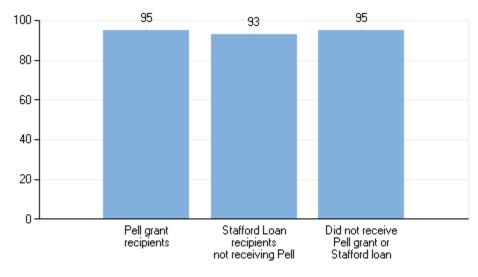

Graduation rates of full-time, first-time, degree/certificate-seeking undergraduates within 150% of normal time to program completion, by Title IV aid status: 2011 cohort

Graduation rates are based on the student's completion status as of August 31, 2017.