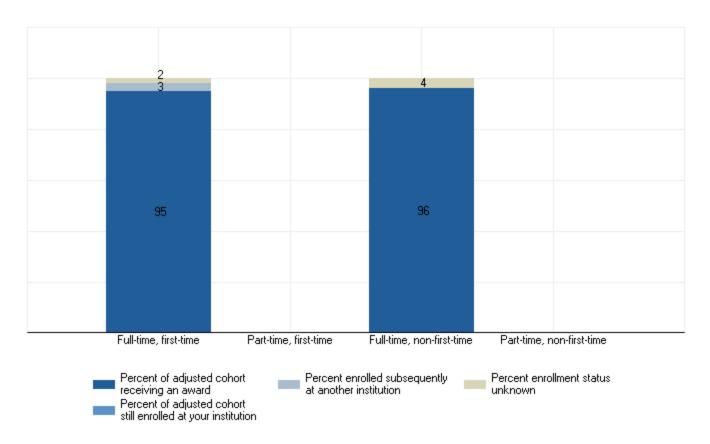

#### Outcome Measures

Award and enrollment rates of degree/certificate-seeking undergraduate students who entered the institution in 2009-10, by cohort

Award and enrollment status are based on the student's completion status as of August 31, 2017.