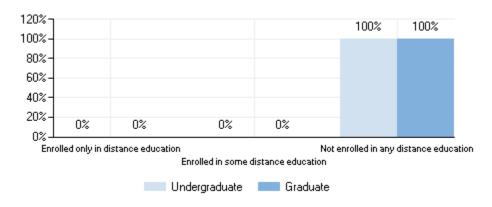

#### **Enrollment by distance education: Fall 2017**

Residence of first-time degree/certificate-seeking undergraduates: Fall 2017