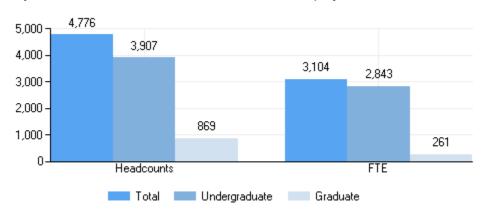

te-seeking undergraduate students who were awarded grant or scholarship aid: 2014-15 - 2016-17



Average net price of attendance for full-time, first-time, degree/certificate-seeking undergraduate students who were awarded Title IV aid by income: 2014-15 - 2016-17

| Income         | 2014-15 | 2015-16 | 2016-17 |
|----------------|---------|---------|---------|
| \$0 - \$30,000 | \$3,003 | \$5,788 | \$5,141 |

| \$30,001 - \$48,000  | \$6,230  | \$6,985  | \$9,505  |
|----------------------|----------|----------|----------|
| \$48,001 - \$75,000  | \$13,394 | \$13,966 | \$11,186 |
| \$75,001 - \$110,000 | \$19,646 | \$18,528 | \$18,577 |
| \$110,001 and more   | \$39.258 | \$38.052 | \$39.398 |

## Enrollment

#### Unduplicated 12-month headcount and total FTE, by student level: 2017-18



## Enrollment by gender, student level, and full- and part-time status: Fall 2017

|                               | Total | Men   | Women |
|-------------------------------|-------|-------|-------|
| All students                  | 2,591 | 1,239 | 1,352 |
| Undergraduate                 | 2,549 | 1,232 | 1,317 |
| Degree/certificate seeking    | 2,532 | 1,228 | 1,304 |
| First-time                    | 635   | 316   | 319   |
| Transfer-ins                  | 9     | 2     | 7     |
| Continuing                    | 1,888 | 910   | 978   |
| Nondegree/certificate seeking | 17    | 4     | 13    |
| Graduate                      | 42    | 7     | 35    |
| Full-time students            | 2,528 | 1,222 | 1,306 |
| Undergraduate                 | 2,528 | 1,222 | 1,306 |
| Degree/certificat