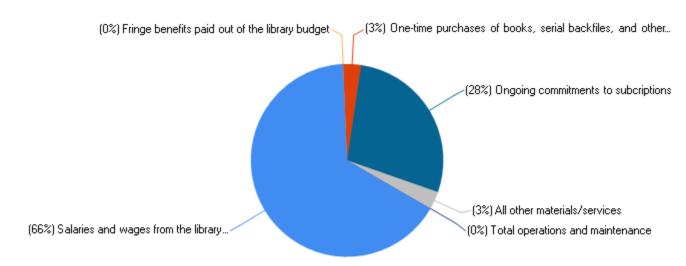

| 0        | 0              |

| Tenured                   | 179 | 179 | 0 | 0 |
|---------------------------|-----|-----|---|---|
| On tenure track           | 68  | 68  | 0 | 0 |
| Not on tenure track       | 64  | 64  | 0 | 0 |
| Multi-year contract       | 53  | 53  | 0 | 0 |
| Indefinite contract       | 0   | 0   | 0 | 0 |
| Annual contract           | 11  | 11  | 0 | 0 |
| Less-than annual contract | 0   | 0   | 0 | 0 |
| Without faculty status    | 0   | 0   | 0 | 0 |

Average salaries of full-time instuctional nonmedical staff equated to 9-months worked, by academic rank and gender: Academic year 2017-18



## **Academic Libraries**

Library collection by material type: Fiscal year 2017



#### Percent distribution of library expenses, by function: Fiscal year 2017