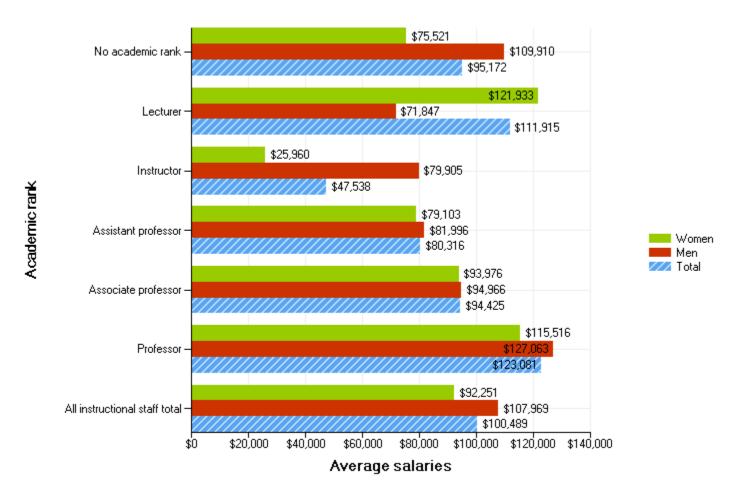

Average salaries of full-time instuctional nonmedical staff equated to 9-months worked, by academic rank and gender: Academic year 2017-18