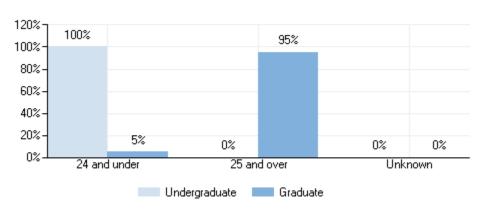

| 2,528 | 1,222 | 1,306 |
| Undergraduate                 | 2,528 | 1,222 | 1,306 |
| Degree/certificate seeking    | 2,511 | 1,218 | 1,293 |
| First-time                    | 635   | 316   | 319   |
| Transfer-ins                  | 9     | 2     | 7     |
| Continuing                    | 1,867 | 900   | 967   |
| Nondegree/certificate seeking | 17    | 4     | 13    |
| Part-time students            | 63    | 17    | 46    |
| Undergraduate                 | 21    | 10    | 11    |
| Degree/certificate seeking    | 21    | 10    | 11    |
| Continuing                    | 21    | 10    | 11    |
| Graduate                      | 42    | 7     | 35    |

Percent of all students enrolled, by race/ethnicity: Fall 2017



#### Percent of all students enrolled, by age: Fall 2017



#### **Enrollment by distance education: Fall 2017**



Residence of first-time degree/certificate-seeking undergraduates: Fall 2017



## Completions

Number of degrees and certificates awarded, by level and race/ethnicity and gender: July 1, 2017 - June 30, 2018

| 2018                                         |                                     |                                     |             |            |          |                                      |                                      |                   |
|----------------------------------------------|-------------------------------------|-------------------------------------|-------------|------------|----------|--------------------------------------|--------------------------------------|-------------------|
| Total<br