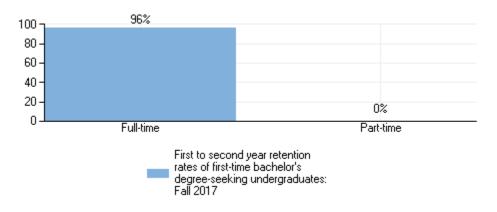

#### Retention and Graduation

First to second year retention rates of first-time bachelor's degree-seeking undergraduates: Fall 2017

Graduation rates of full-time, first-time, degree/certificate-seeking undergraduates within 150% of normal time to program completion, by gender and race/ethnicity and transfer out-rate: 2011 cohort