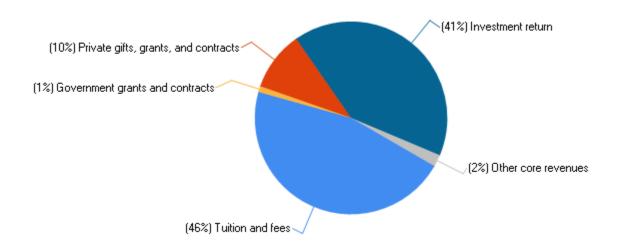

## Percent distribution of core revenues, by source: Fiscal year 2017

#### Core revenues per FTE enrollment, by source: Fiscal year 2017

| Tuition and fees                     | \$42,932 |
|--------------------------------------|----------|
| Government grants and contracts      | \$1,121  |
| Private gifts, grants, and contracts | \$8,963  |
| Investment return                    | \$38,060 |
| Other core revenues                  | \$1,927  |