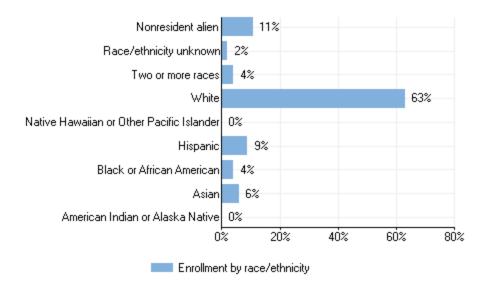

| 42    | 7     | 35    |
| Full-time students            | 2,528 | 1,222 | 1,306 |
| Undergraduate                 | 2,528 | 1,222 | 1,306 |
| Degree/certificate seeking    | 2,511 | 1,218 | 1,293 |
| First-time                    | 635   | 316   | 319   |
| Transfer-ins                  | 9     | 2     | 7     |
| Continuing                    | 1,867 | 900   | 967   |
| Nondegree/certificate seeking | 17    | 4     | 13    |
| Part-time students            | 63    | 17    | 46    |
| Undergraduate                 | 21    | 10    | 11    |
| Degree/certificate seeking    | 21    | 10    | 11    |
| Continuing                    | 21    | 10    | 11    |
| Graduate                      | 42    | 7     | 35    |

Percent of all students enrolled, by race/ethnicity: Fall 2017



#### Percent of all students enrolled, by age: Fall 2017



#### **Enrollment by distance education: Fall 2017**



Residence of first-time degree/certificate-seeking undergraduates: Fall 2017



## Completions

Number of degrees and certificates awarded, by level and race/ethnicity and gender: July 1, 2017 - June 30, 2018

| 2018                                         |                                     |                                     |             |            |          |                                      |                                      |                   |
|----------------------------------------------|-------------------------------------|-------------------------------------|-------------|------------|----------|--------------------------------------|----------