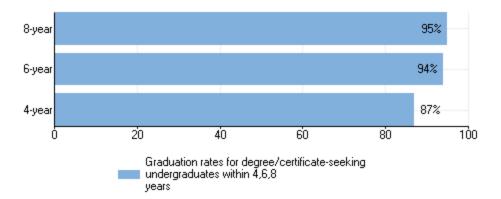

#### Retention and Graduation

First to second year retention rates of first-time bachelor's degree-seeking undergraduates: Fall 2017

Graduation rates of full-time, first-time, degree/certificate-seeking undergraduates within 150% of normal time to program completion, by gender and race/ethnicity and transfer out-rate: 2011 cohort

|                                           | Rate |
|-------------------------------------------|------|
| Overall graduation rates                  |      |
| Total                                     | 95%  |
| Men                                       | 94%  |
| Women                                     | 95%  |
| American Indian or Alaska Native          | 100% |
| Asian                                     | 93%  |
| Black or African American                 | 100% |
| Hispanic or Latino                        | 96%  |
| Native Hawaiian or Other Pacific Islander |      |
| White                                     | 96%  |
| Two or more races                         | 90%  |
| Race/ethnicity unknown                    | 100% |
| Nonresident alien                         | 87%  |
| Transfer out-rate                         | 2%   |
|                                           |      |