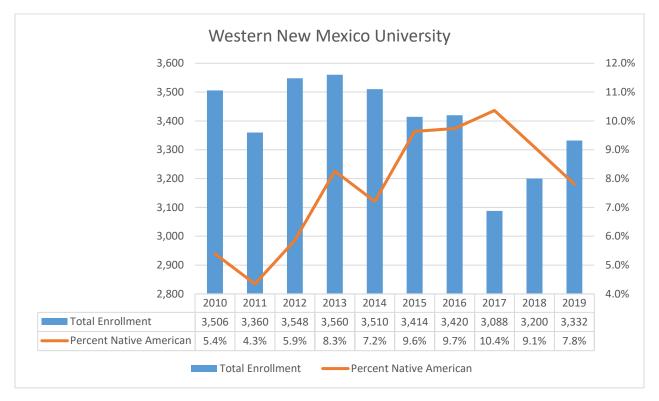

### Western New Mexico University

#### WNMU Total Enrollment w/ % Native American