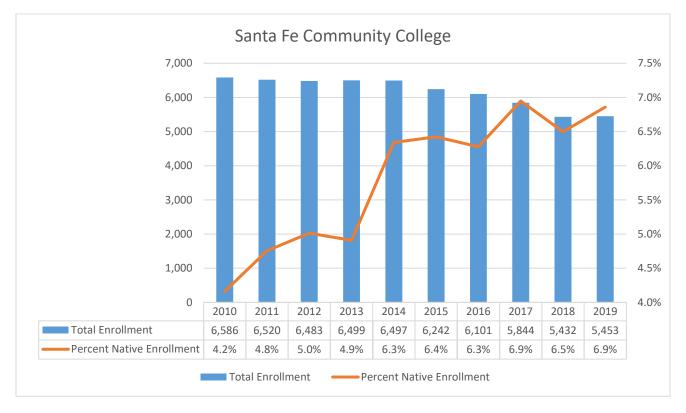

**University of New Mexico-Taos**



UNM-TA Total Enrollment w/ % Native American



## **University of New Mexico-Valencia**



UNM-VA Total Enrollment w/ % Native American



# **Independent Community Colleges**

### **Central New Mexico Community College**



#### CNM Total Enrollment w/ % Native American



# **Clovis Community College**



#### CCC Total Enrollment w/ % Native American



# Luna Community College



### LCC Total Enrollment w/ % Native American



# **Mesalands Community College**



#### MCC Total Enrollment w/ % Native American



# **New Mexico Junior College**



#### NMJC Total Enrollment w/ % Native American



# San Juan College



#### SJC Total Enrollment w/ % Native American



# Santa Fe Community College



#### SFCC Total Enrollment w/ % Native American



# **Tribal Colleges and Universities**

### **Dine College**



#### Dine Total Enrollment w/ % Native American



# **Institute of American Indian Arts**



#### IAIA Total Enrollment w/ % Native American



# Navajo Technical University



### NTU Total Enrollment w/ % Native American



## Southwestern Indian Polytechnic Institute



### SIPI Total Enrollment w/ % Native American