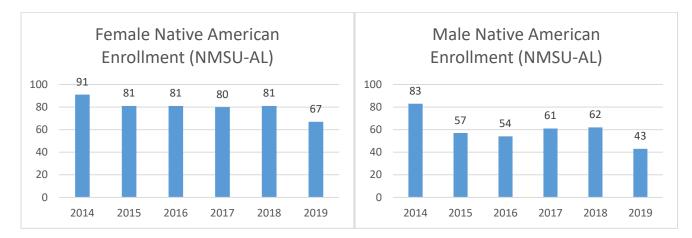

### New Mexico State University-Alamogordo

#### NMSU-AL Total Enrollment w/ % Native American