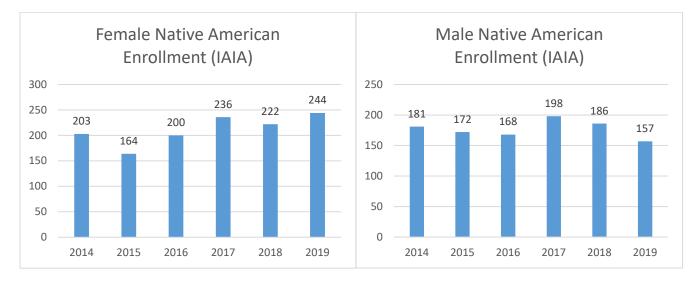

# **Institute of American Indian Arts**

#### IAIA Total Enrollment w/ % Native American