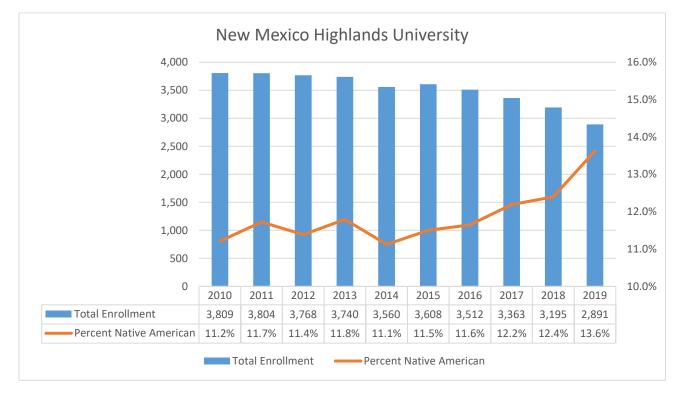

# **New Mexico Highlands University**

### NMHU Total Enrollment w/ % Native American