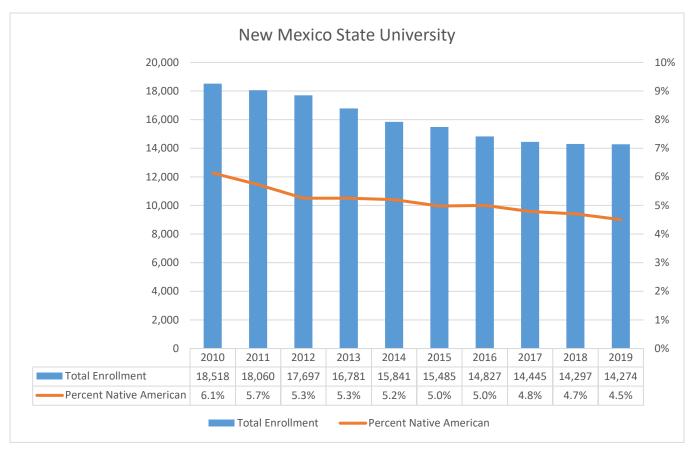

# **Research University**



## New Mexico State University

### NMSU Total Enrollment w/ % Native American





#### **New Mexico Tech**

#### NMT Total Enrollment w/ % Native American



## **University of New Mexico**



#### UNM Total Enrollment w/ % Native American



# **Comprehensive University**

## **Eastern New Mexico University**



### ENMU Total Enrollment w/ % Native American



# **New Mexico Highlands University**



### NMHU Total Enrollment w/ % Native American



# Northern New Mexico College



### NNMC Total Enrollment w/ % Native American



### Western New Mexico University



#### WNMU Total Enrollment w/ % Native American



# **Branch Community College**

### Eastern New Mexico University-Roswell



### ENMU-RO Total Enrollment w/ % Native American



### Eastern New Mexico University-Ruidoso





#### ENMU-RU Total Enrollment w/ % Native American



### New Mexico State