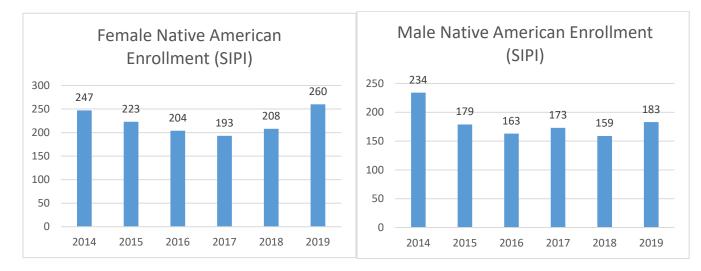

## Southwestern Indian Polytechnic Institute

### SIPI Total Enrollment w/ % Native American