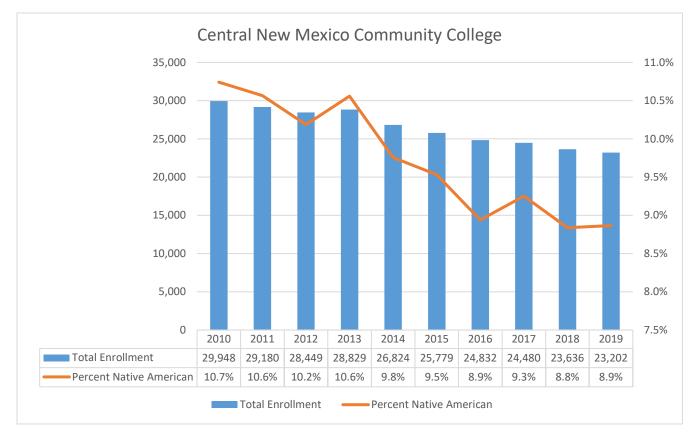

### **Central New Mexico Community College**

#### CNM Total Enrollment w/ % Native American