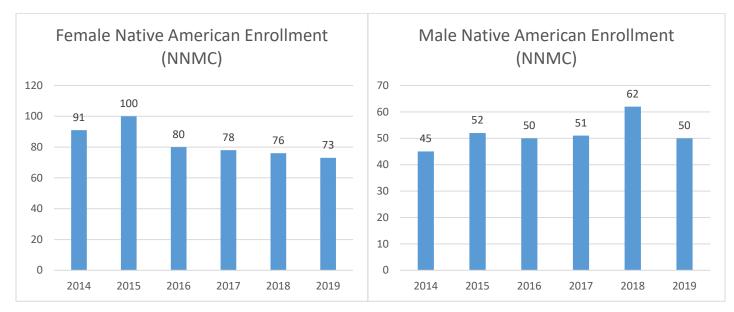

# **Research University**



## New Mexico State University

### NMSU Total Enrollment w/ % Native American





#### **New Mexico Tech**

#### NMT Total Enrollment w/ % Native American



## **University of New Mexico**



#### UNM Total Enrollment w/ % Native American



# **Comprehensive University**

## **Eastern New Mexico University**



### ENMU Total Enrollment w/ % Native American



# **New Mexico Highlands University**



### NMHU Total Enrollment w/ % Native American



# Northern New Mexico College



### NNMC Total Enrollment w/ % Native American



### Western New Mexico University



#### WNMU Total Enrollment w/ % Native American



# **Branch Community College**

### Eastern New Mexico University-Roswell



### ENMU-RO Total Enrollment w/ % Native American



### Eastern New Mexico University-Ruidoso





#### ENMU-RU Total Enrollment w/ % Native American



### New Mexico State University-Alamogordo



#### NMSU-AL Total Enrollment w/ % Native American



### New Mexico State University-Carlsbad



NMSU-CA Total Enrollment w/ % Native American



### New Mexico State University-Dona Ana



#### NMSU-DA Total Enrollment w/ % Native American



### **New Mexico State University-Grants**



#### NMSU-GR Total Enrollment w/ % Native American



### **University of New Mexico-Gallup*