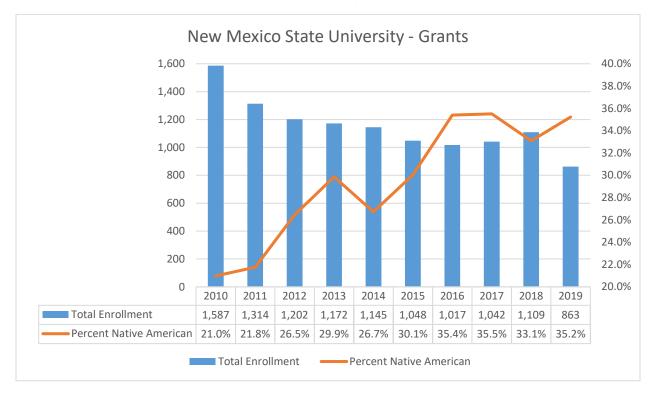

### **New Mexico State University-Grants**

#### NMSU-GR Total Enrollment w/ % Native American