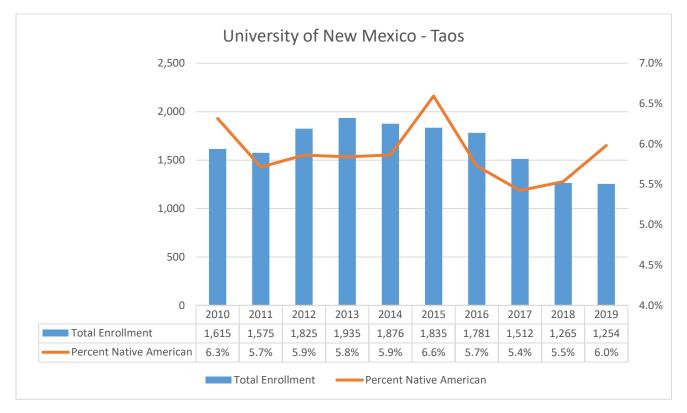

# **University of New Mexico-Taos**

UNM-TA Total Enrollment w/ % Native American