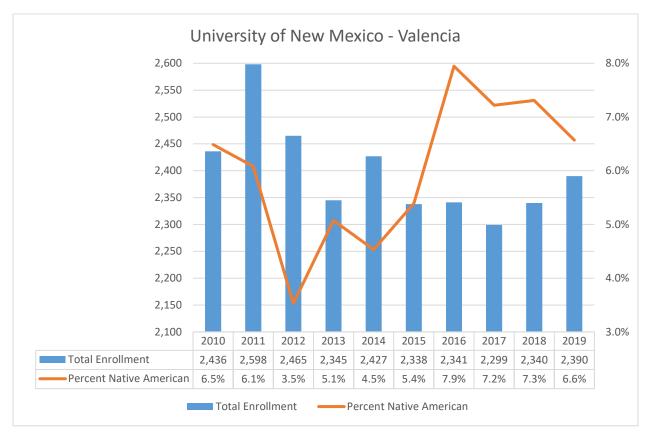

## **University of New Mexico-Valencia**

UNM-VA Total Enrollment w/ % Native American