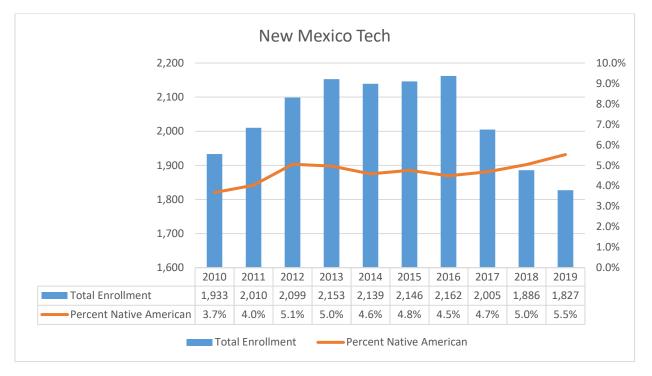

# **Research University**



## New Mexico State University

### NMSU Total Enrollment w/ % Native American





#### **New Mexico Tech**

#### NMT Total Enrollment w/ % Native American



## **University of New Mexico**



#### UNM Total Enrollment w/ % Native American



# **Comprehensive University**

## **Eastern New Mexico University**



### ENMU Total Enrollment w/ % Native American



# **New Mexico Highlands University**



### NMHU Total Enrollment w/ % Native American



# Northern New Mexico College



### NNMC Total Enrollment w/ % Native American



### Western New Mexico University



#### WNMU Total Enrollment w/ % Native American



# **Branch Community College**

### Eastern New Mexico University-Roswell



### ENMU-RO Total Enrollment w/ % Native American



### Eastern New Mexico University-Ruidoso





#### ENMU-RU Total Enrollment w/ % Native American



### New Mexico State University-Alamogordo



#### NMSU-AL Total Enrollment w/ % Native American