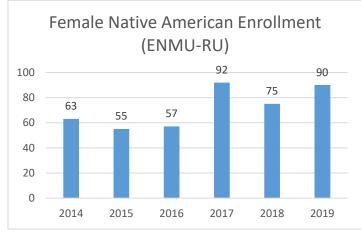

### Eastern New Mexico University-Ruidoso

#### ENMU-RU Total Enrollment w/ % Native American