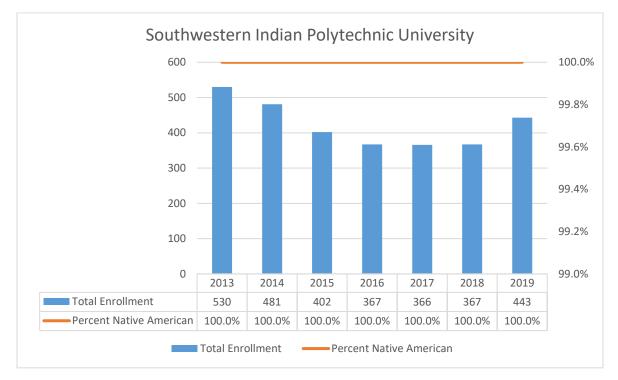

## Southwestern Indian Polytechnic Institute

### SIPI Total Enrollment w/ % Native American