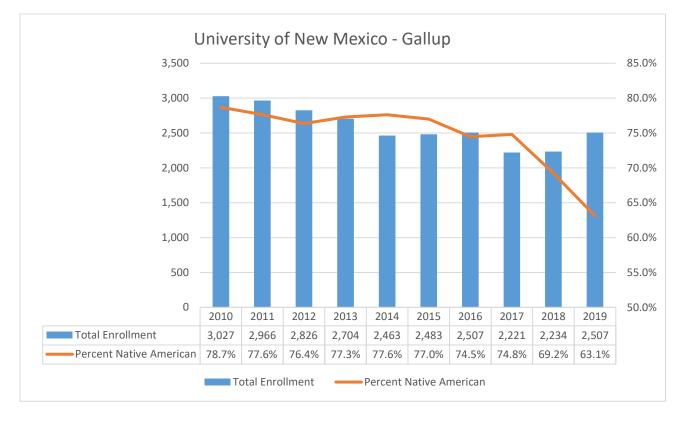

### **University of New Mexico-Gallup**

#### UNM-GA Total Enrollment w/ % Native American