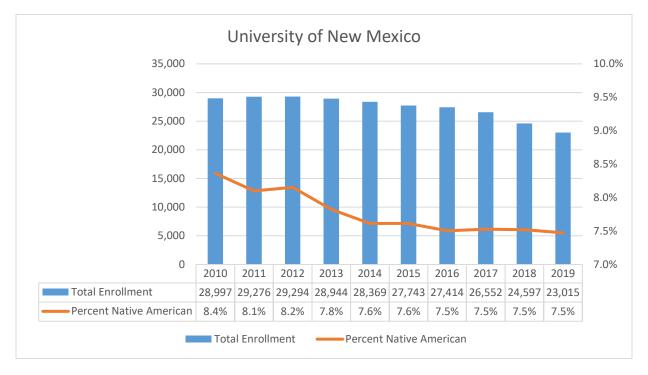

# **Research University**



## New Mexico State University

### NMSU Total Enrollment w/ % Native American





#### **New Mexico Tech**

#### NMT Total Enrollment w/ % Native American



## **University of New Mexico**



#### UNM Total Enrollment w/ % Native American



# **Comprehensive University**

## **Eastern New Mexico University**



### ENMU Total Enrollment w/ % Native American



# **New Mexico Highlands University**



### NMHU Total Enrollment w/ % Native American



# Northern New Mexico College



### NNMC Total Enrollment w/ % Native American



### Western New Mexico University



#### WNMU Total Enrollment w/ % Native American



# **Branch Community College**

### Eastern New Mexico University-Roswell



### ENMU-RO Total Enrollment w/ % Native American



### Eastern New Mexico University-Ruidoso





#### ENMU-RU Total Enrollment w/ % Native American



### New Mexico State University-Alamogordo



#### NMSU-AL Total Enrollment w/ % Native American



### New Mexico State University-Carlsbad



NMSU-CA Total Enrollment w/ % Native Am