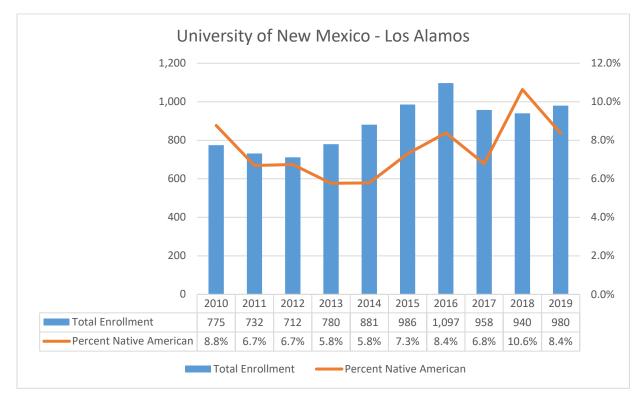

## **University of New Mexico-Los Alamos**

#### UNM-LA Total Enrollment w/ % Native American