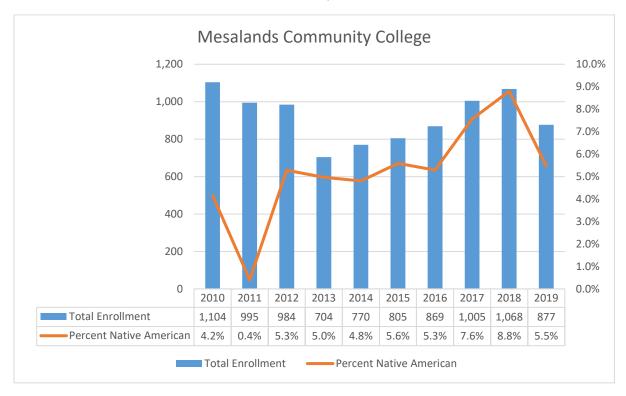

# **Mesalands Community College**

#### MCC Total Enrollment w/ % Native American