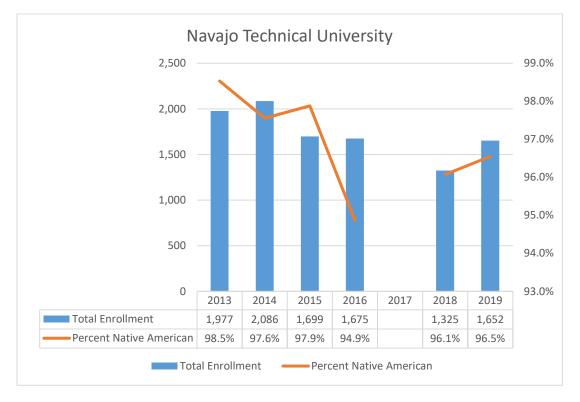

% Native American



# **Clovis Community College**



#### CCC Total Enrollment w/ % Native American



# Luna Community College



### LCC Total Enrollment w/ % Native American



# **Mesalands Community College**



#### MCC Total Enrollment w/ % Native American



# **New Mexico Junior College**



#### NMJC Total Enrollment w/ % Native American



# San Juan College



#### SJC Total Enrollment w/ % Native American



# Santa Fe Community College



#### SFCC Total Enrollment w/ % Native American



# **Tribal Colleges and Universities**

### **Dine College**



#### Dine Total Enrollment w/ % Native American



# **Institute of American Indian Arts**



#### IAIA Total Enrollment w/ % Native American



# Navajo Technical University



### NTU Total Enrollment w/ % Native American



## Southwestern Indian Polytechnic Institute



### SIPI Total Enrollment w/ % Native American