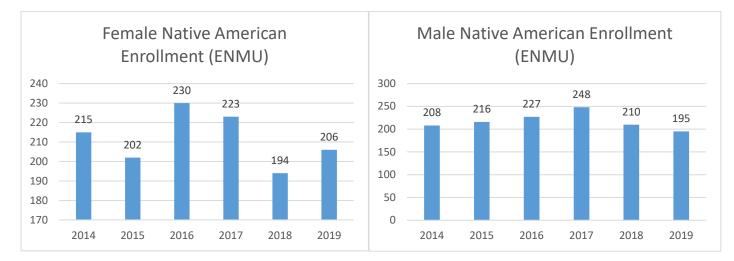

# **Research University**



## New Mexico State University

### NMSU Total Enrollment w/ % Native American





#### **New Mexico Tech**

#### NMT Total Enrollment w/ % Native American



## **University of New Mexico**



#### UNM Total Enrollment w/ % Native American



# **Comprehensive University**

## **Eastern New Mexico University**



### ENMU Total Enrollment w/ % Native American



# **New Mexico Highlands University**



### NMHU Total Enrollment w/ % Native American



# Northern New Mexico College



### NNMC Total Enrollment w/ % Native American



### Western New Mexico University



#### WNMU Total Enrollment w/ % Native American



# **Branch Community College**

### Eastern New Mexico University-Roswell



### ENMU-RO Total Enrollment w/ % Native American



### Eastern New Mexico University-Ruidoso





#### ENMU-RU Total Enrollment w/ % Native American



### New Mexico State University-Alamogordo



#### NMSU-AL Total Enrollment w/ % Native American



### New Mexico State University-Carlsbad



NMSU-CA Total Enrollment w/ % Native American



### New Mexico State University-Dona Ana



#### NMSU-DA Total