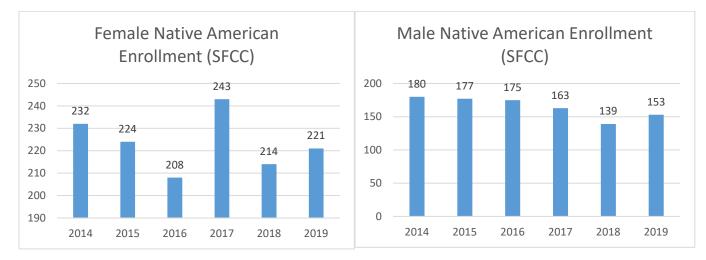

UNM-LA Total Enrollment w/ % Native American



# **University of New Mexico-Taos**



UNM-TA Total Enrollment w/ % Native American



## **University of New Mexico-Valencia**



UNM-VA Total Enrollment w/ % Native American



# **Independent Community Colleges**

### **Central New Mexico Community College**



#### CNM Total Enrollment w/ % Native American



# **Clovis Community College**



#### CCC Total Enrollment w/ % Native American



# Luna Community College



### LCC Total Enrollment w/ % Native American



# **Mesalands Community College**



#### MCC Total Enrollment w/ % Native American



# **New Mexico Junior College**



#### NMJC Total Enrollment w/ % Native American



# San Juan College



#### SJC Total Enrollment w/ % Native American



# Santa Fe Community College



#### SFCC Total Enrollment w/ % Native American



# **Tribal Colleges and Universities**

### **Dine College**



#### Dine Total Enrollment w/ % Native American



# **Institute of American Indian Arts**



#### IAIA Total Enrollment w/ % Native American



# Navajo Technical University



### NTU Total Enrollment w/ % Native American



## Southwestern Indian Polytechnic Institute



### SIPI Total Enrollment w/ % Native American