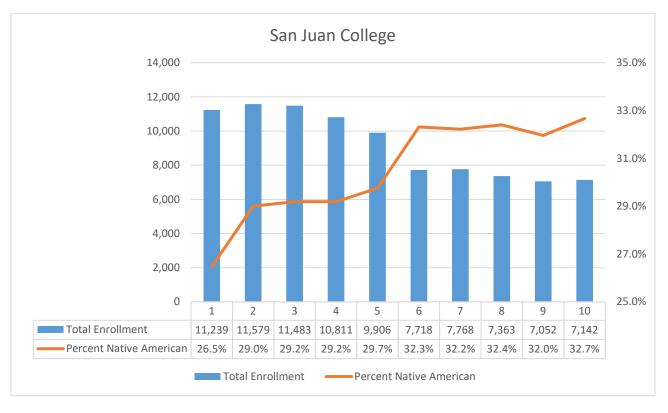

New Mexico-Los Alamos**



#### UNM-LA Total Enrollment w/ % Native American



# **University of New Mexico-Taos**



UNM-TA Total Enrollment w/ % Native American



## **University of New Mexico-Valencia**



UNM-VA Total Enrollment w/ % Native American



# **Independent Community Colleges**

### **Central New Mexico Community College**



#### CNM Total Enrollment w/ % Native American



# **Clovis Community College**



#### CCC Total Enrollment w/ % Native American



# Luna Community College



### LCC Total Enrollment w/ % Native American



# **Mesalands Community College**



#### MCC Total Enrollment w/ % Native American



# **New Mexico Junior College**



#### NMJC Total Enrollment w/ % Native American



# San Juan College



#### SJC Total Enrollment w/ % Native American



# Santa Fe Community College



#### SFCC Total Enrollment w/ % Native American



# **Tribal Colleges and Universities**

### **Dine College**



#### Dine Total Enrollment w/ % Native American



# **Institute of American Indian Arts**



#### IAIA Total Enrollment w/ % Native American



# Navajo Technical University



### NTU Total Enrollment w/ % Native American



## Southwestern Indian Polytechnic Institute



### SIPI Total Enrollment w/ % Native American