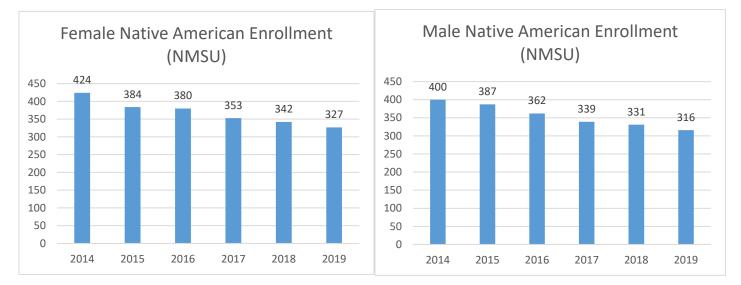

# **Research University**



## New Mexico State University

### NMSU Total Enrollment w/ % Native American





#### **New Mexico Tech**

#### NMT Total Enrollment w/ % Native American



## **University of New Mexico**



#### UNM Total Enrollment w/ % Native American



# **Comprehensive University**

## **Eastern New Mexico University**



### ENMU Total Enrollment w/ % Native American



# **New Mexico Highlands University**



### NMHU Total Enrollment w/ % Native American



# Northern New Mexico College



### NNMC Total Enrollment w/ % Native American



### Western New Mexico University



#### WNMU Total Enrollment w/ % Native American



# **Branch Community College**

### Eastern New Mexico University-Roswell



### ENMU-RO Total Enrollment w/ % Native American



### Eastern New Mexico University-Ruido