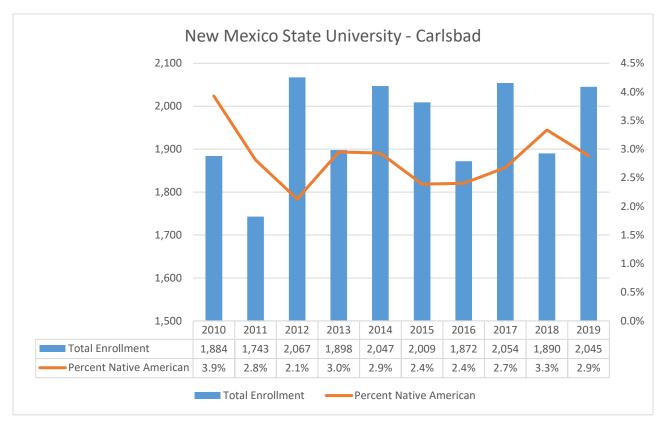

### New Mexico State University-Carlsbad

NMSU-CA Total Enrollment w/ % Native American