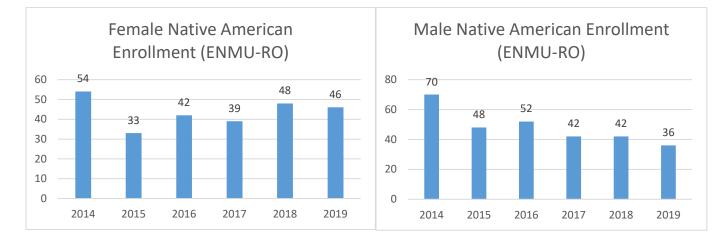

### Eastern New Mexico University-Roswell

### ENMU-RO Total Enrollment w/ % Native American