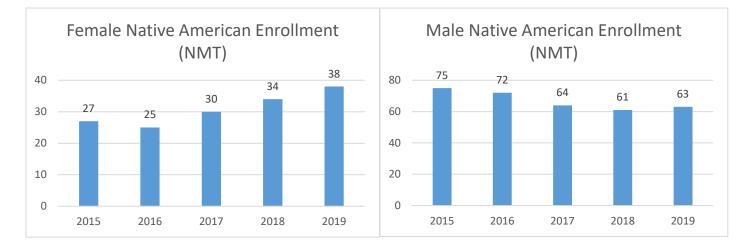

# **Research University**



## New Mexico State University

### NMSU Total Enrollment w/ % Native American





#### **New Mexico Tech**

#### NMT Total Enrollment w/ % Native American



## **University of New Mexico**



#### UNM Total Enrollment w/ % Native American



# **Comprehensive University**

## **Eastern New Mexico University**



### ENMU Total Enrollment w/ % Native American



# **New Mexico Highlands University**



### NMHU Total Enrollment w/ % Native American



# Northern New Mexico College



### NNMC Total Enrollment w/ % Native American



### Western New Mexico University



#### WNMU Total Enrollment w/ % Native American



# **Branch Community College**

### Eastern New Mexico University-Roswell



### ENMU-RO Total Enrollment w/ % Native American



### Eastern New Mexico University-Ruidoso





#### ENMU-RU Total Enrollment w/ % Native American



### New Mexico State U