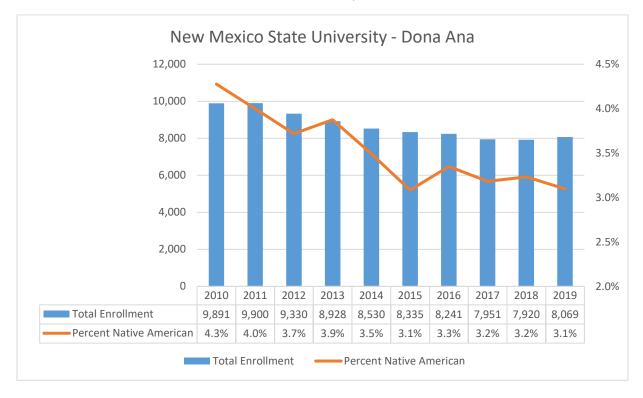

### New Mexico State University-Dona Ana

#### NMSU-DA Total Enrollment w/ % Native American