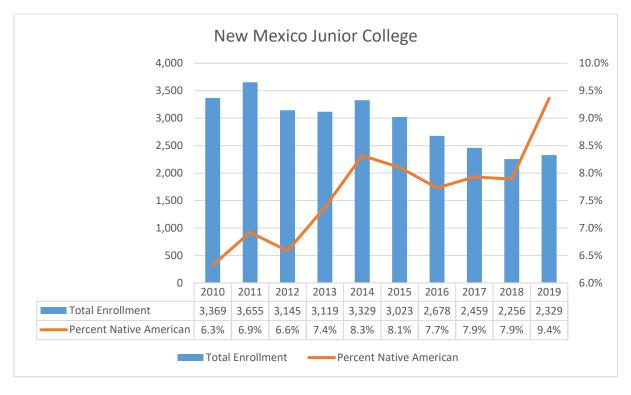

# **New Mexico Junior College**

#### NMJC Total Enrollment w/ % Native American