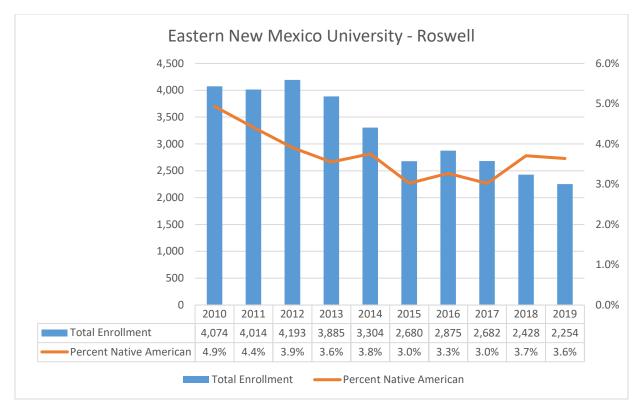

### Eastern New Mexico University-Roswell

### ENMU-RO Total Enrollment w/ % Native American