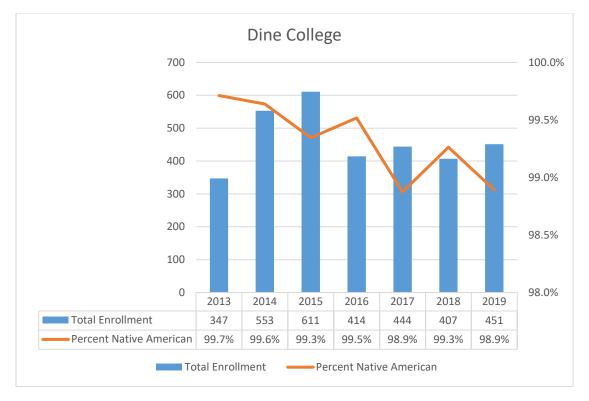

Valencia**



UNM-VA Total Enrollment w/ % Native American



# **Independent Community Colleges**

### **Central New Mexico Community College**



#### CNM Total Enrollment w/ % Native American



# **Clovis Community College**



#### CCC Total Enrollment w/ % Native American



# Luna Community College



### LCC Total Enrollment w/ % Native American



# **Mesalands Community College**



#### MCC Total Enrollment w/ % Native American



# **New Mexico Junior College**



#### NMJC Total Enrollment w/ % Native American



# San Juan College



#### SJC Total Enrollment w/ % Native American



# Santa Fe Community College



#### SFCC Total Enrollment w/ % Native American



# **Tribal Colleges and Universities**

### **Dine College**



#### Dine Total Enrollment w/ % Native American



# **Institute of American Indian Arts**



#### IAIA Total Enrollment w/ % Native American



# Navajo Technical University



### NTU Total Enrollment w/ % Native American



## Southwestern Indian Polytechnic Institute



### SIPI Total Enrollment w/ % Native American