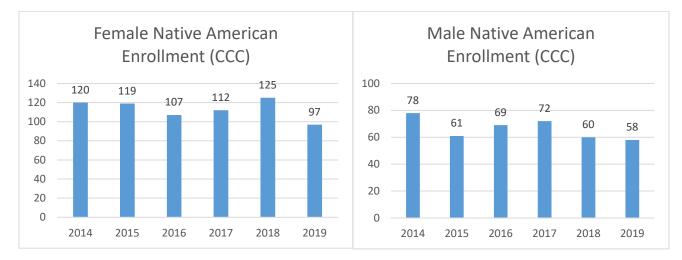

### **Central New Mexico Community College**

#### CNM Total Enrollment w/ % Native American