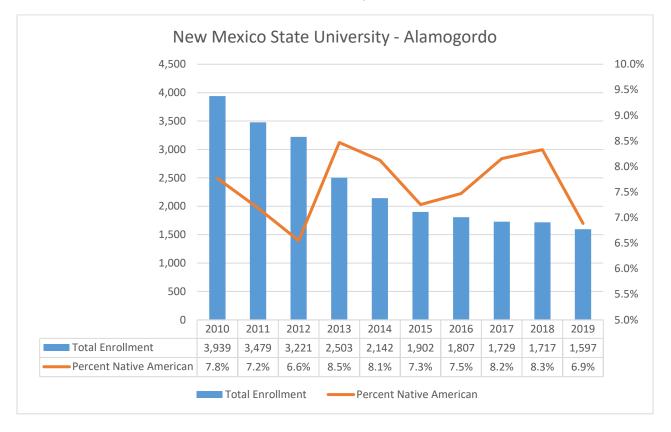

### New Mexico State University-Alamogordo

#### NMSU-AL Total Enrollment w/ % Native American