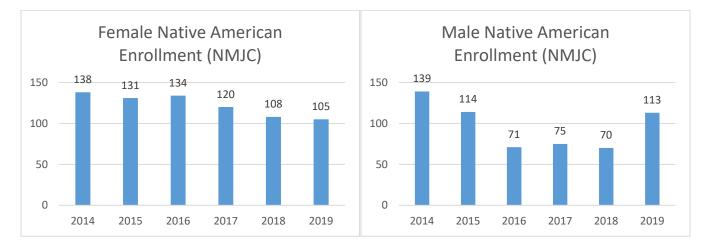

# **New Mexico Junior College**

#### NMJC Total Enrollment w/ % Native American