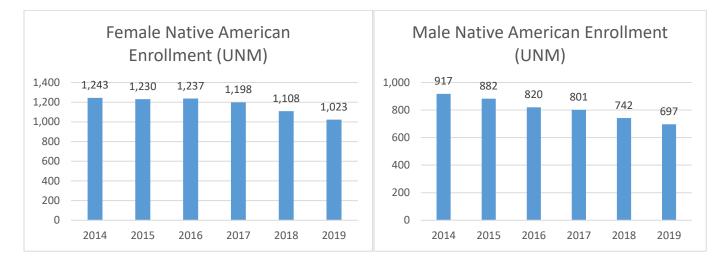

# **Research University**



## New Mexico State University

### NMSU Total Enrollment w/ % Native American





#### **New Mexico Tech**

#### NMT Total Enrollment w/ % Native American



## **University of New Mexico**



#### UNM Total Enrollment w/ % Native American



# **Comprehensive University**

## **Eastern New Mexico University**



### ENMU Total Enrollment w/ % Native American



# **New Mexico Highlands University**



### NMHU Total Enrollment w/ % Native American



# Northern New Mexico College



### NNMC Total Enrollment w/ % Native American



### Western New Mexico University



#### WNMU Total Enrollment w/ % Native American



# **Branch Community College**

### Eastern New Mexico University-Roswell



### ENMU-RO Total Enrollment w/ % Native American



### Eastern New Mexico University-Ruidoso





#### ENMU-RU Total Enrollment w/ % Native American



### New Mexico State University-Alamogordo



#### NMSU-AL Total Enrollment w/ % Native American



### New Mexico State University-C