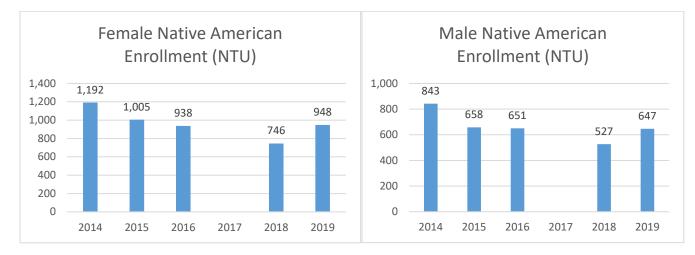

# **Institute of American Indian Arts**

#### IAIA Total Enrollment w/ % Native American