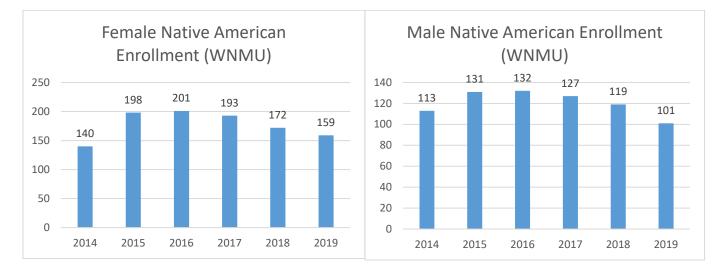

### Western New Mexico University

#### WNMU Total Enrollment w/ % Native American