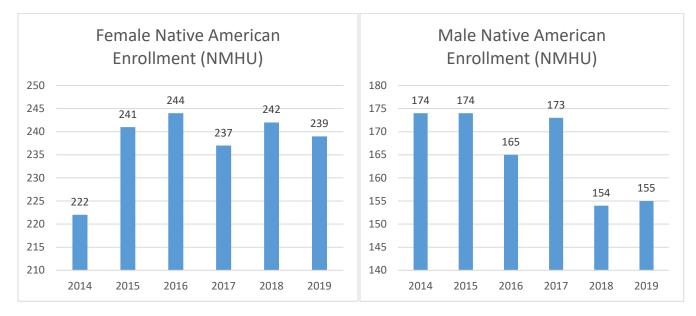

# **New Mexico Highlands University**

### NMHU Total Enrollment w/ % Native American