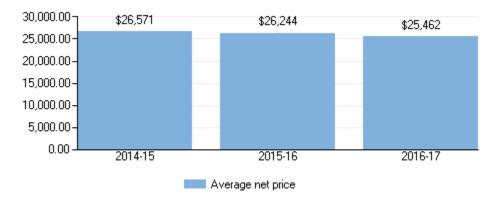

#### **Net Price**

Average net price of attendance for full-time, first-time, degree/certificate-seeking undergraduate students who were awarded grant or scholarship aid: 2014-15 - 2016-17

Average net price of attendance for full-time, first-time, degree/certificate-seeking undergraduate students who were awarded Title IV aid by income: 2014-15 - 2016-17

| Income               | 2014-15  | 2015-16  | 2016-17  |
|----------------------|----------|----------|----------|
| \$0 - \$30,000       | \$27,384 | \$26,081 | \$25,409 |
| \$30,001 - \$48,000  | \$27,254 | \$26,439 | \$25,897 |
| \$48,001 - \$75,000  | \$27,168 | \$27,625 | \$27,503 |
| \$75,001 - \$110,000 | \$27,355 | \$28,536 | \$29,297 |
| \$110,001 and more   | \$24,465 | \$29,471 | \$29,183 |

Average net prices are for students enrolled in the institution's largest program: Welding Technology/Welder.