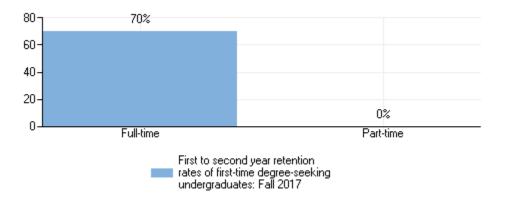

#### First to second year retention rates of first-time degree-seeking undergraduates: Fall 2017

Graduation rate and transfer out-rate of full-time, first-time degree/certificate-seeking undergraduates within 150% of normal time to program completion: 2014 cohort