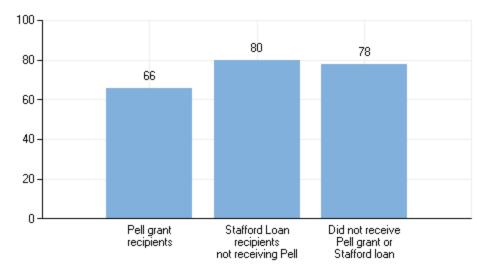

|                   | Rate |
|-------------------|------|
| Graduation rate   | 73%  |
| Transfer out-rate | 0%   |

22

Graduation rates of full-time, first-time, degree/certificate-seeking undergraduates within 150% of normal time to program completion, by Title IV aid status: 2014 cohort