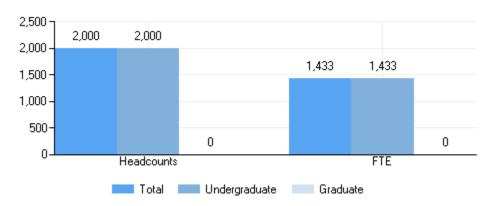

- 2016-17



Average net price of attendance for full-time, first-time, degree/certificate-seeking undergraduate students who were awarded Title IV aid by income: 2014-15 - 2016-17

| Income               | 2014-15  | 2015-16  | 2016-17  |
|----------------------|----------|----------|----------|
| \$0 - \$30,000       | \$27,384 | \$26,081 | \$25,409 |
| \$30,001 - \$48,000  | \$27,254 | \$26,439 | \$25,897 |
| \$48,001 - \$75,000  | \$27,168 | \$27,625 | \$27,503 |
| \$75,001 - \$110,000 | \$27,355 | \$28,536 | \$29,297 |
| \$110,001 and more   | \$24,465 | \$29,471 | \$29,183 |

Average net prices are for students enrolled in the institution's largest program: Welding Technology/Welder.

#### **Enrollment**

#### Unduplicated 12-month headcount and total FTE, by student level: 2017-18



#### Enrollment by gender, student level, and full- and part-time status: Fall 2017

|              | Total | Men   | Women |
|--------------|-------|-------|-------|
| All students | 1,177 | 1,097 | 80    |

| Undergraduate              | 1,177 | 1,097 | 80 |
|----------------------------|-------|-------|----|
| Degree/certificate seeking | 1,177 | 1,097 | 80 |
| First-time                 | 541   | 503   | 38 |
| Continuing                 | 636   | 594   | 42 |
| Full-time students         | 1,177 | 1,097 | 80 |
| Undergraduate              | 1,177 | 1,097 | 80 |
| Degree/certificate seeking | 1,177 | 1,097 | 80 |
| First-time                 | 541   | 503   | 38 |
| Continuing                 | 636   | 594   | 42 |

# Percent of all students enrolled, by race/ethnicity: Fall 2017