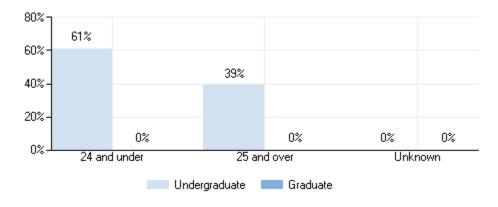

# Percent of all students enrolled, by age: Fall 2017

**Enrollment by distance education: Fall 2017** 