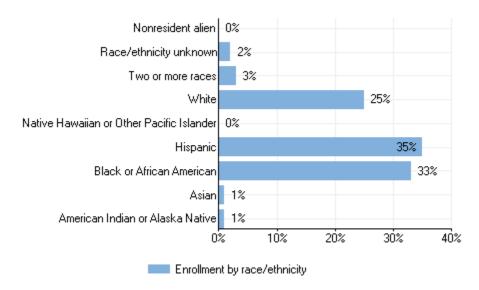

#### Enrollment by gender, student level, and full- and part-time status: Fall 2017

|              | Total | Men   | Women |
|--------------|-------|-------|-------|
| All students | 1,177 | 1,097 | 80    |

| Undergraduate              | 1,177 | 1,097 | 80 |
|----------------------------|-------|-------|----|
| Degree/certificate seeking | 1,177 | 1,097 | 80 |
| First-time                 | 541   | 503   | 38 |
| Continuing                 | 636   | 594   | 42 |
| Full-time students         | 1,177 | 1,097 | 80 |
| Undergraduate              | 1,177 | 1,097 | 80 |
| Degree/certificate seeking | 1,177 | 1,097 | 80 |
| First-time                 | 541   | 503   | 38 |
| Continuing                 | 636   | 594   | 42 |

# Percent of all students enrolled, by race/ethnicity: Fall 2017



# Percent of all students enrolled, by age: Fall 2017



**Enrollment by distance education: Fall 2017** 



#### Residence of first-time degree/certificate-seeking undergraduates: Fall 2017



# Completions

# Number of degrees and certificates awarded, by level and race/ethnicity and gender: July 1, 2017 - June 30, 2018

| Total                                        |                                     |                                     |             |            |          |                                      |                                |                   |
|----------------------------------------------|-------------------------------------|-------------------------------------|-------------|------------|----------|--------------------------------------|-----------------