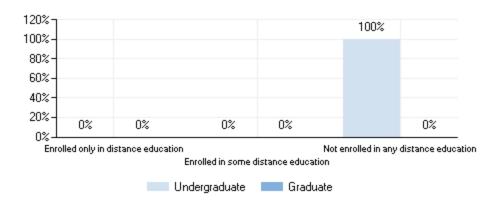

# Percent of all students enrolled, by age: Fall 2017

**Enrollment by distance education: Fall 2017** 