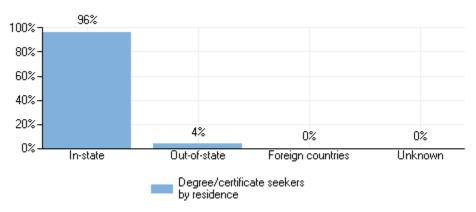

#### Residence of first-time degree/certificate-seeking undergraduates: Fall 2017