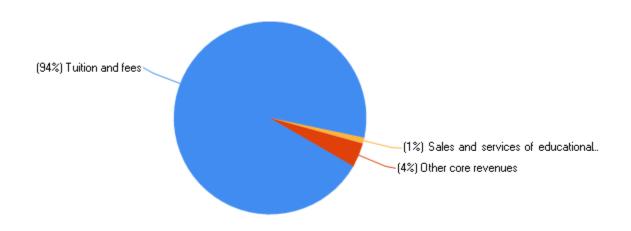

# Percent distribution of core revenues, by source: Fiscal year 2017

# Core revenues per FTE enrollment, by source: Fiscal year 2017

| Tuition and fees                               | \$17,349 |
|------------------------------------------------|----------|
| Government appropriations grants and contracts | \$0      |
| Private gifts, grants, and contracts           | \$0      |
| Investment return                              | \$0      |
| Sales and services of educational activities   | \$194    |
| Other core revenues                            | \$826    |