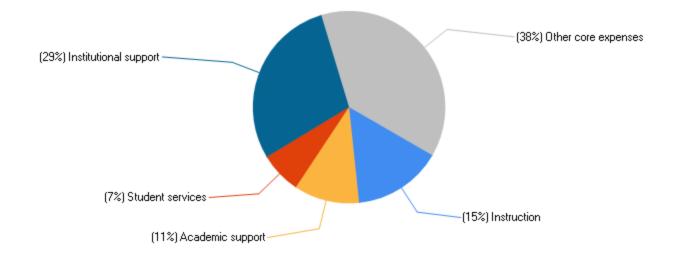

Percent distribution of core expenses, by function: Fiscal year 2017

#### Core expenses per FTE enrollment, by function: Fiscal year 2017

| Instruction           | \$2,530 |
|-----------------------|---------|
| Research              | \$0     |
| Public service        | \$4     |
| Academic support      | \$1,889 |
| Student services      | \$1,128 |
| Institutional support | \$5,039 |
| Other core expenses   | \$6,502 |