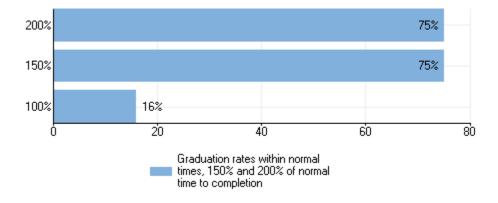

#### First to second year retention rates of first-time degree-seeking undergraduates: Fall 2017

Graduation rates of full-time, first-time, degree/certificate-seeking undergraduates within normal time, and 150% and 200% of normal time to completion: 2013 cohort