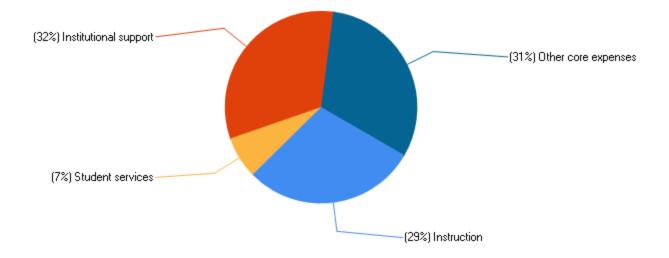

Percent distribution of core expenses, by function: Fiscal year 2017

#### Core expenses per FTE enrollment, by function: Fiscal year 2017

| Instruction           | \$2,785 |
|-----------------------|---------|
| Research              | \$0     |
| Public service        | \$0     |
| Academic support      | \$40    |
| Student services      | \$718   |
| Institutional support | \$3,066 |
| Other core expenses   | \$3,002 |