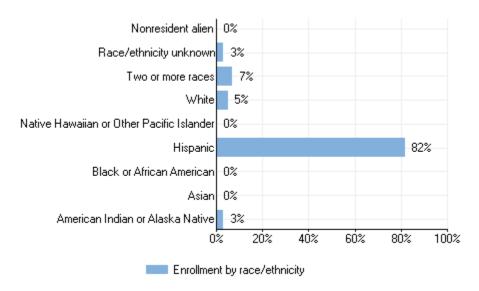

|
| 3  | 0                                                  | 3                                                                                                                                                                                                                          |
|    | 27<br>34<br>51<br>51<br>51<br>20<br>31<br>10<br>10 | 27       2         34       0         51       1         51       1         51       1         20       1         31       0         10       1         10       1         10       1         10       1         7       1 |

## Percent of all students enrolled, by race/ethnicity: Fall 2017



#### Percent of all students enrolled, by age: Fall 2017



**Enrollment by distance education: Fall 2017** 



## Completions

Number of degrees and certificates awarded, by level and race/ethnicity and gender: July 1, 2017 - June 30, 2018

| Race/ethnicity and Sender   Below Bachelor's   | 2018                                         |       | •        | -           | -          | -        |           |              |                   |
|-----------------------------------------------------------------------------------------------------------------------------------------------------------------------------------------------------------------------------------------------------------------------------------------------------------------------------------------------------------------