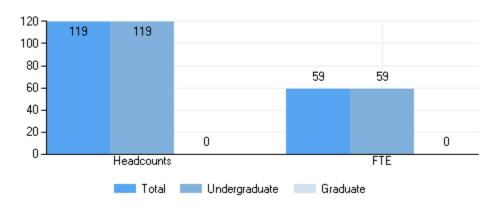

#### Unduplicated 12-month headcount and total FTE, by student level: 2017-18

#### Enrollment by gender, student level, and full- and part-time status: Fall 2017

|               | Total | Men | Women |
|---------------|-------|-----|-------|
| All students  | 61    | 2   | 59    |
| Undergraduate | 61    | 2   | 59    |