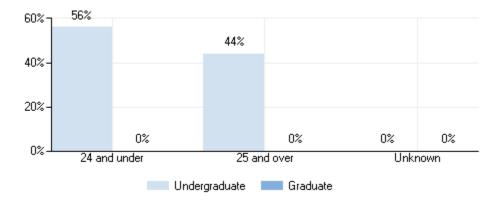

#### Percent of all students enrolled, by age: Fall 2017

**Enrollment by distance education: Fall 2017** 