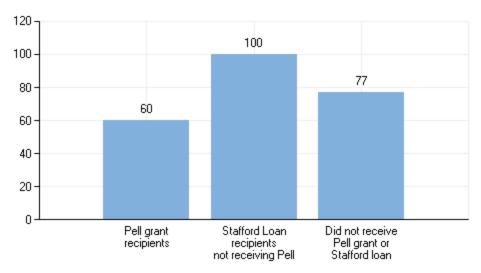

Graduation rates of full-time, first-time, degree/certificate-seeking undergraduates within 150% of normal time to program completion, by Title IV aid status: 2014 cohort

Graduation rates are based on the student's completion status as of August 31, 2017.