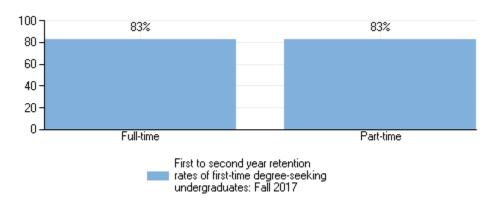

#### First to second year retention rates of first-time degree-seeking undergraduates: Fall 2017

Graduation rates of full-time, first-time, degree/certificate-seeking undergraduates within normal time, and 150% and 200% of normal time to completion: 2013 cohort