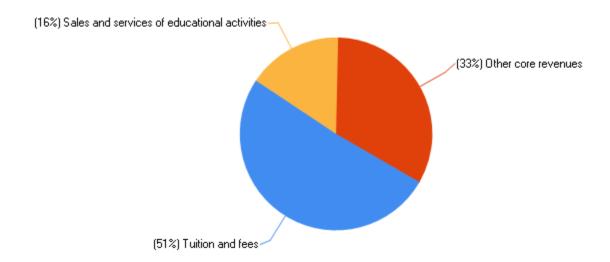

#### Percent distribution of core revenues, by source: Fiscal year 2017

## Core revenues per FTE enrollment, by source: Fiscal year 2017

| Tuition and fees                               | \$4,874 |
|------------------------------------------------|---------|
| Government appropriations grants and contracts | \$0     |
| Private gifts, grants, and contracts           | \$0     |
| Investment return                              | \$0     |
| Sales and services of educational activities   | \$1,554 |
| Other core revenues                            | \$3,183 |