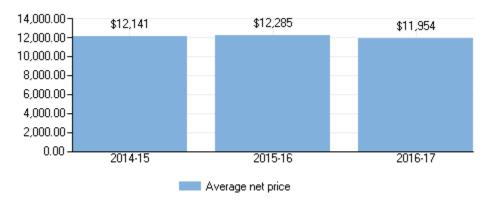

#### **Net Price**

Average net price of attendance for full-time, first-time, degree/certificate-seeking undergraduate students who were awarded grant or scholarship aid: 2014-15 - 2016-17

Average net price of attendance for full-time, first-time, degree/certificate-seeking undergraduate students who were awarded Title IV aid by income: 2014-15 - 2016-17

| Income              | 2014-15  | 2015-16  | 2016-17  |
|---------------------|----------|----------|----------|
| \$0 - \$30,000      | \$11,015 | \$12,486 | \$12,465 |
| \$30,001 - \$48,000 | \$14,336 | \$0      | \$14,029 |
| \$48,001 - \$75,000 | \$15.938 | \$0      | \$0      |

Average net prices are for students enrolled in the institution's largest program: Cosmetology/Cosmetologist, General.